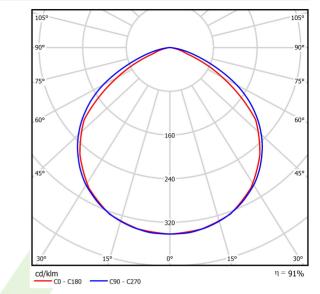

### Light and electrical data

| Light source                        | LED                                      |
|-------------------------------------|------------------------------------------|
| Luminous flux LED [lm]              | 8784                                     |
| LED power [W]                       | 43,6                                     |
| Luminaire luminous flux [lm]        | 7991,7                                   |
| Power of luminaire [W]              | 48,8                                     |
| Luminaire's light efficiency [lm/W] | 163,8                                    |
| Color of the light [K]              | 3000                                     |
| CRI                                 | >80                                      |
| SDCM (LED sources)                  | 3                                        |
| Beam angle [°]                      | (C0-C180) / (C90-C270) - 107,6° / 113,2° |
| Protection against electric shock   | I                                        |
| Protection degree                   | IP65                                     |
| Voltage                             | 220240 V, 5060 Hz                        |
| Lifetime of LED sources [h]         | 100000                                   |
| Lx/By                               | L80/B10                                  |
| Operating temperature range [°C]    | -25 ÷ 35                                 |
| Driver                              | DIM DALI (EDD)                           |
| Power factor $\cos \phi$            | >0,95                                    |
| Circuit load capacity               | 14 (B10), 23 (B16), 22 (C10), 35 (C16)   |