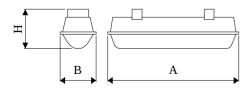

#### Mechanical data

| Assembly         | directly mounted to ceiling construction or<br>surface mounted on slings |
|------------------|--------------------------------------------------------------------------|
| Material         | austenitic stainless steel INOX A2 (AISI 304)                            |
| Color            | INOX                                                                     |
| Diffuser         | SH-ORNAMENTAL (hardened ornamental glass)                                |
| Impact resistant | IK08                                                                     |
| Dimensions [mm]  | 1283 x 120 x 72                                                          |