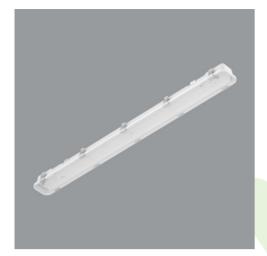

Product: NEPTUN INOX LED 8800 SH-ORNAMENTAL EDD IP65 20 830 / 1283X120X72MM

Index: 19.4328.4113.20

## **Description**

Tightly-closed ceiling luminaries with highly efficient LED light sources, ensuring additional protection against solid body penetration and jet of water from all directions. Body made of austenitic stainless steel INOX A2 (AISI 304). Optionally available in austenitic stainless steel INOX A4 (AISI 316). Diffuser made of hardened ornamental glass. Perfect to be installed in moist and dusty rooms. The luminary is characterized by compact size and unbelievably simple and quick way to install comparing with similar products. The color temperature for applied LED light sources is 3000/4000 K. Color rendering index Ra>80. The luminary is dedicated for halls, warehouses, underground passes, car parks illumination etc.

#### Mechanical data

| Assembly         | directly mounted to ceiling construction or<br>surface mounted on slings |
|------------------|--------------------------------------------------------------------------|
| Material         | austenitic stainless steel INOX A2 (AISI 304)                            |
| Color            | INOX                                                                     |
| Diffuser         | SH-ORNAMENTAL (hardened ornamental glass)                                |
| Impact resistant | IK08                                                                     |
| Dimensions [mm]  | 1283 x 120 x 72                                                          |