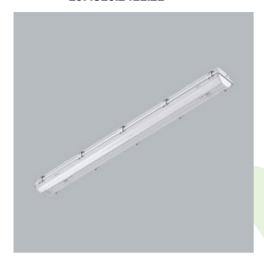

Product: NEPTUN INDUSTRY LED COMPACT 16000 PC-OPAL E IP66 21 830 / 1563X115X110MM ZASILANIE PRZELOTOWE 16A

Index: 19.4316.2411.21

# **Description**

Tightly-closed ceiling luminaries with highly efficient LED light sources, ensuring additional protection against solid body penetration and jet of water from all directions. Perfect to be installed in moist and dusty rooms. The luminary is characterized by compact size and unbelievably simple and quick way to install comparing with similar products. The color temperature for applied LED light sources is 3000/4000 K. Color rendering index Ra>80. Luminaire designed for industrial facilities. Luminaire clips made of steel.

# Mechanical data

| Assembly         | directly mounted to ceiling construction or<br>surface mounted on slings |
|------------------|--------------------------------------------------------------------------|
| Material         | polycarbonate                                                            |
| Color            | RAL 9006 (grey)                                                          |
| Diffuser         | PC (opalescent polycarbonate)                                            |
| Impact resistant | IK10                                                                     |
| Dimensions [mm]  | 1563 x 115 x 110                                                         |