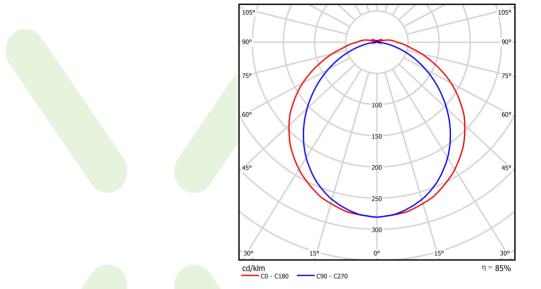

# Light and electrical data

| Light source                              | LED                                       |
|-------------------------------------------|-------------------------------------------|
| Luminous flux LED [lm]                    | 15318                                     |
| LED power [W]                             | 85                                        |
| Luminaire luminous flux [lm]              | 13072,7                                   |
| Power of luminaire [W]                    | 94,4                                      |
| Luminaire's light efficiency [lm/W]       | 138,5                                     |
| Color of the light [K]                    | 3000                                      |
| CRI                                       | >80                                       |
| SDCM (LED sources)                        | 3                                         |
| Beam angle [°]                            | (C0-C180) / (C90-C270) - 120,4° / 99°     |
| Photobiological risk class (IEC/EN 62471) | RG0                                       |
| Protection against electric shock         | I                                         |
| Protection degree                         | IP66                                      |
| Voltage                                   | 220240 V, 5060 Hz                         |
| Lifetime of LED sources [h]               | 60000                                     |
| Lx/By                                     | L80/B10                                   |
| Operating temperature range [°C]          | -25 ÷ 35                                  |
| Driver                                    | standard on/off (E)                       |
| Power factor cos φ                        | >0,95                                     |
| Circuit load capacity                     | 20 (B10), 32 (B16), 25 (C10), 40<br>(C16) |

# A graph of light