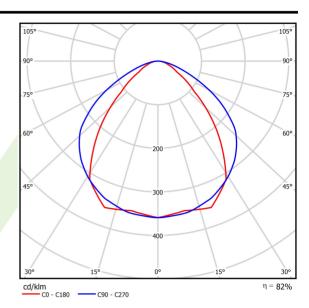

## Light and electrical data

| Light course                              | LED                                       |
|-------------------------------------------|-------------------------------------------|
| Light source                              | LED                                       |
| Luminous flux LED [lm]                    | 9580                                      |
| LED power [W]                             | 45,6                                      |
| Luminaire luminous flux [lm]              | 7807,7                                    |
| Power of luminaire [W]                    | 51,8                                      |
| Luminaire's light efficiency [lm/W]       | 150,7                                     |
| Color of the light [K]                    | 4000                                      |
| CRI                                       | >80                                       |
| SDCM (LED sources)                        | 3                                         |
| Beam angle [°]                            | (C0-C180) / (C90-C270) - 86,2° / 111°     |
| Photobiological risk class (IEC/EN 62471) | RG0                                       |
| Protection against electric shock         | I                                         |
| Protection degree                         | IP40                                      |
| Voltage                                   | 220240 V, 5060 Hz                         |
| Lifetime of LED sources [h]               | 80000                                     |
| Lx/By                                     | L80/B10                                   |
| Operating temperature range [°C]          | 5 ÷ 35                                    |
| Driver                                    | DIM DALI (EDD)                            |
| Power factor cos φ                        | >0,95                                     |
| Circuit load capacity                     | 14 (B10), 23 (B16), 22 (C10), 35<br>(C16) |

## A graph of light