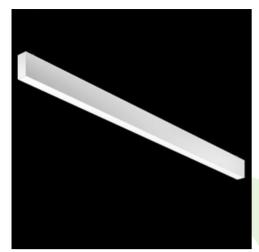

## **Description**

Linear luminaire with minimized width. Made of 34 mm wide and 68 mm high aluminum profile. Mounting directly on the ceiling. The optical system is fulfilled by an aperture recessed into the body, facing the end cap. Available opal smooth or microprismatic diffuser made of PMMA. Luminaire in system version. Available colours: anodized aluminum, black (RAL 9005), grey (RAL 9006), white (RAL 9016) or any RAL colour on request. End cap aluminum, painted in the colour of the body. Application of luminaires typically for offices, public spaces, community areas in multi-family buildings.

| Mechanical data |        | Assembly         | directly mounted to ceiling construction  |
|-----------------|--------|------------------|-------------------------------------------|
|                 |        | Material         | aluminum                                  |
| A               | B<br>B | Color            | RAL 9005 (black)                          |
|                 |        | Diffuser         | Micro-PRM (micro-prismatic diffuser PMMA) |
|                 |        | Impact resistant | IK04                                      |
|                 |        | Dimensions [mm]  | 2252 x 34 x 68                            |