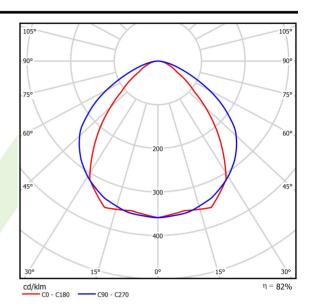

## A graph of light

## Light and electrical data

| Light source                              | LED                                       |
|-------------------------------------------|-------------------------------------------|
| Luminous flux LED [lm]                    | 5616                                      |
|                                           |                                           |
| LED power [W]                             | 27,6                                      |
| Luminaire luminous flux [lm]              | 4577                                      |
| Power of luminaire [W]                    | 31,4                                      |
| Luminaire's light efficiency [lm/W]       | 145,8                                     |
| Color of the light [K]                    | 3000                                      |
| CRI                                       | >80                                       |
| SDCM (LED sources)                        | 3                                         |
| Beam angle [°]                            | (C0-C180) / (C90-C270) - 86,2° / 111°     |
| Photobiological risk class (IEC/EN 62471) | RG0                                       |
| Protection against electric shock         | I                                         |
| Protection degree                         | IP40                                      |
| Voltage                                   | 220240 V, 5060 Hz                         |
| Lifetime of LED sources [h]               | 80000                                     |
| Lx/By                                     | L80/B10                                   |
| Operating temperature range [°C]          | 5 ÷ 35                                    |
| Driver                                    | DIM DALI (EDD)                            |
| Power factor cos φ                        | >0,95                                     |
| Circuit load capacity                     | 17 (B10), 28 (B16), 26 (C10), 41<br>(C16) |