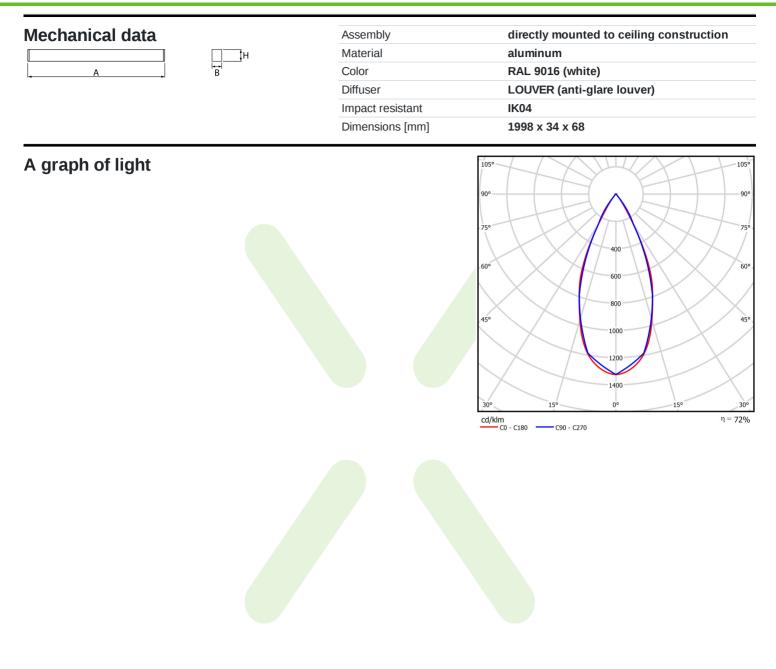

## Light and electrical data

| Light source                              | LED                                       |
|-------------------------------------------|-------------------------------------------|
| Luminous flux LED [lm]                    | 5055                                      |
| LED power [W]                             | 28                                        |
| Luminaire luminous flux [lm]              | 3624,4                                    |
| Power of luminaire [W]                    | 31,8                                      |
| Luminaire's light efficiency [lm/W]       | 114                                       |
| Color of the light [K]                    | 4000                                      |
| CRI                                       | >80                                       |
| SDCM (LED sources)                        | 3                                         |
| Beam angle [°]                            | (C0-C180) / (C90-C270) - 46° / 44,6°      |
| Photobiological risk class (IEC/EN 62471) | RG0                                       |
| Protection against electric shock         | I                                         |
| Protection degree                         | IP40                                      |
| Voltage                                   | 220240 V, 5060 Hz                         |
| Lifetime of LED sources [h]               | 145000                                    |
| Lx/By                                     | L90/B10                                   |
| Operating temperature range [°C]          | 5 ÷ 35                                    |
| Driver                                    | DIM DALI (EDD)                            |
| Power factor $\cos \phi$                  | >0,95                                     |
| Circuit load capacity                     | 17 (B10), 28 (B16), 26 (C10), 41<br>(C16) |