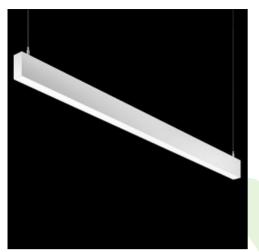

## Description

Linear luminaire with minimized width. Made of aluminum profile 34 mm wide and 68 mm high. Mounted on slings. Direct-indirect light distribution. The optical system is fulfilled by an aperture recessed into the body, facing the end cap. Available opal smooth or microprismatic diffuser made of PMMA. Diffuser used for indirect distribution (on top of the luminaire) available only in PLX-T version (transparent PMMA). Luminaire in system version. Available colours: anodized aluminum, black (RAL 9005), grey (RAL 9006), white (RAL 9016) or any RAL colour on request. End cap aluminum, painted in the colour of the body. Use of luminaires typically for offices, public spaces, community areas in multi-family buildings.