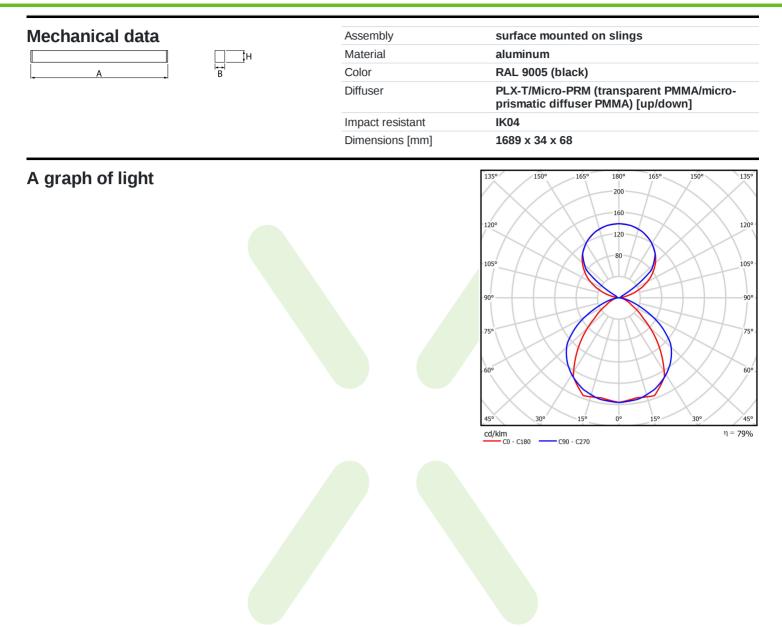

## Light and electrical data

|  | Light source                              | LED                                   |
|--|-------------------------------------------|---------------------------------------|
|  | Luminous flux LED [lm]                    | 8303,9                                |
|  | LED power [W]                             | 37,7                                  |
|  | Luminaire luminous flux [Im]              | 6601,6                                |
|  | Power of luminaire [W]                    | 42,8                                  |
|  | Luminaire's light efficiency [lm/W]       | 154,2                                 |
|  | Color of the light [K]                    | 4000                                  |
|  | CRI                                       | >80                                   |
|  | SDCM (LED sources)                        | 3                                     |
|  | Beam angle [°]                            | (C0-C180) / (C90-C270) - 86,2° / 111° |
|  | Photobiological risk class (IEC/EN 62471) | RG0                                   |
|  | Protection against electric shock         | I                                     |
|  | Protection degree                         | IP40                                  |
|  | Voltage                                   | 220240 V, 5060 Hz                     |
|  | Lifetime of LED sources [h]               | 80000                                 |
|  | Lx/By                                     | L80/B10                               |
|  | Operating temperature range [°C]          | 5 ÷ 35                                |
|  | Driver                                    | DIM DALI (EDD)                        |
|  | Power factor cos φ                        | >0,95                                 |
|  | Circuit load capacity                     | 7 (B10), 11 (B16), 11 (C10), 17 (C16) |
|  |                                           |                                       |