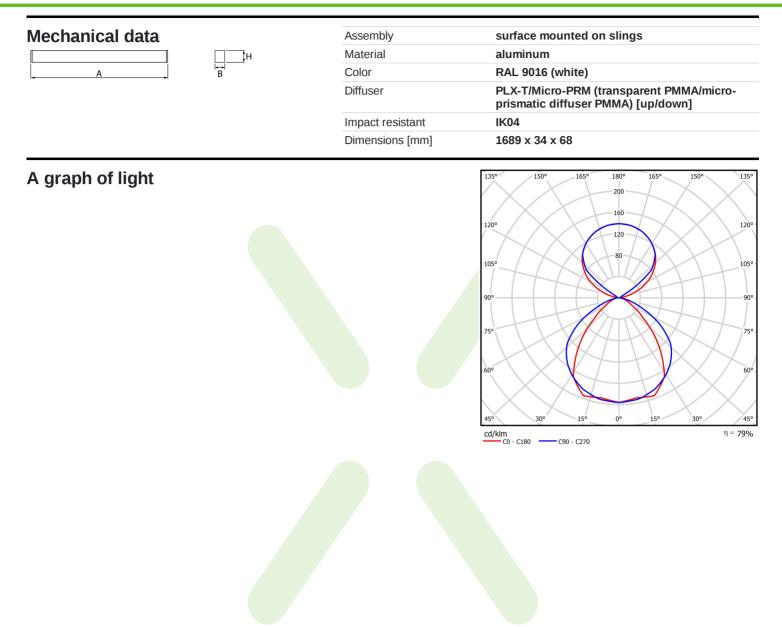

## Light and electrical data

| Light source                              | LED                                   |
|-------------------------------------------|---------------------------------------|
| Luminous flux LED [lm]                    | 8303,9                                |
| LED power [W]                             | 37,7                                  |
| Luminaire luminous flux [Im]              | 6601,6                                |
| Power of luminaire [W]                    | 42,8                                  |
| Luminaire's light efficiency [lm/W]       | 154,2                                 |
| Color of the light [K]                    | 4000                                  |
| CRI                                       | >80                                   |
| SDCM (LED sources)                        | 3                                     |
| Beam angle [°]                            | (C0-C180) / (C90-C270) - 86,2° / 111° |
| Photobiological risk class (IEC/EN 62471) | RG0                                   |
| Protection against electric shock         | 1                                     |
| Protection degree                         | IP40                                  |
| Voltage                                   | 220240 V, 5060 Hz                     |
| Lifetime of LED sources [h]               | 80000                                 |
| Lx/By                                     | L80/B10                               |
| Operating temperature range [°C]          | 5 ÷ 35                                |
| Driver                                    | standard on/off (E)                   |
| Power factor cos φ                        | >0,95                                 |
| Circuit load capacity                     | 8 (B10), 13 (B16), 11 (C10), 18 (C16) |
|                                           |                                       |