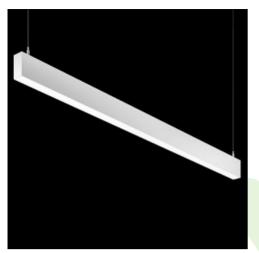

## Product: X-LINE SLIGHT UP&DOWN LED 3250/3900 PLX-T/MICRO-PRM E 34 840 LINE-S / L-1689MM S-1,5M Index: 19.4304.3521.34

## Description

Linear luminaire with minimized width. Made of aluminum profile 34 mm wide and 68 mm high. Mounted on slings. Direct-indirect light distribution. The optical system is fulfilled by an aperture recessed into the body, facing the end cap. Available opal smooth or microprismatic diffuser made of PMMA. Diffuser used for indirect distribution (on top of the luminaire) available only in PLX-T version (transparent PMMA). Luminaire in system version. Available colours: anodized aluminum, black (RAL 9005), grey (RAL 9006), white (RAL 9016) or any RAL colour on request. End cap aluminum, painted in the colour of the body. Use of luminaires typically for offices, public spaces, community areas in multi-family buildings.