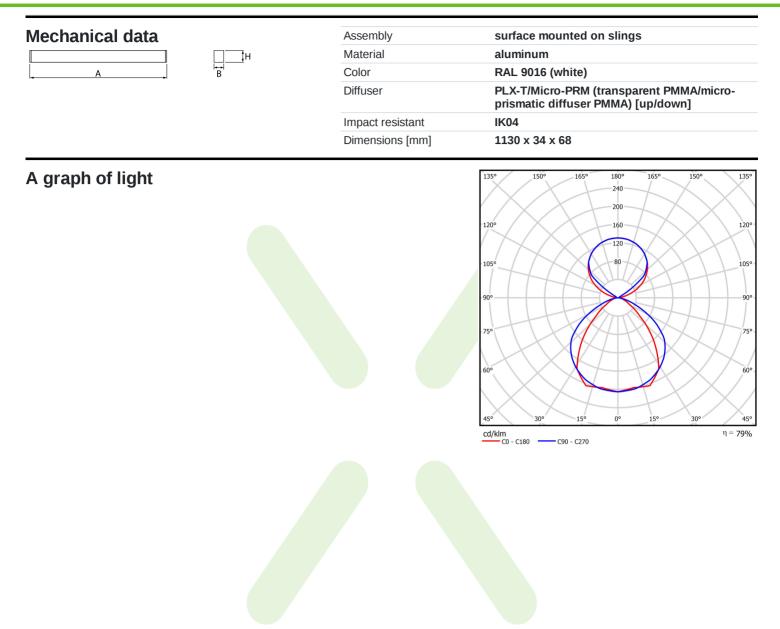

## Light and electrical data

| Light source                              | LED                                       |
|-------------------------------------------|-------------------------------------------|
| Luminous flux LED [lm]                    | 4908,9                                    |
| LED power [W]                             | 24                                        |
| Luminaire luminous flux [lm]              | 3902,6                                    |
| Power of luminaire [W]                    | 27,3                                      |
| Luminaire's light efficiency [lm/W]       | 143                                       |
| Color of the light [K]                    | 3000                                      |
| CRI                                       | >80                                       |
| SDCM (LED sources)                        | 3                                         |
| Beam angle [°]                            | (C0-C180) / (C90-C270) - 86,2° / 111°     |
| Photobiological risk class (IEC/EN 62471) | RG0                                       |
| Protection against electric shock         | I                                         |
| Protection degree                         | IP40                                      |
| Voltage                                   | 220240 V, 5060 Hz                         |
| Lifetime of LED sources [h]               | 80000                                     |
| Lx/By                                     | L80/B10                                   |
| Operating temperature range [°C]          | 5 ÷ 35                                    |
| Driver                                    | DIM DALI (EDD)                            |
| Power factor $\cos \phi$                  | >0,95                                     |
| Circuit load capacity                     | 17 (B10), 28 (B16), 26 (C10), 41<br>(C16) |