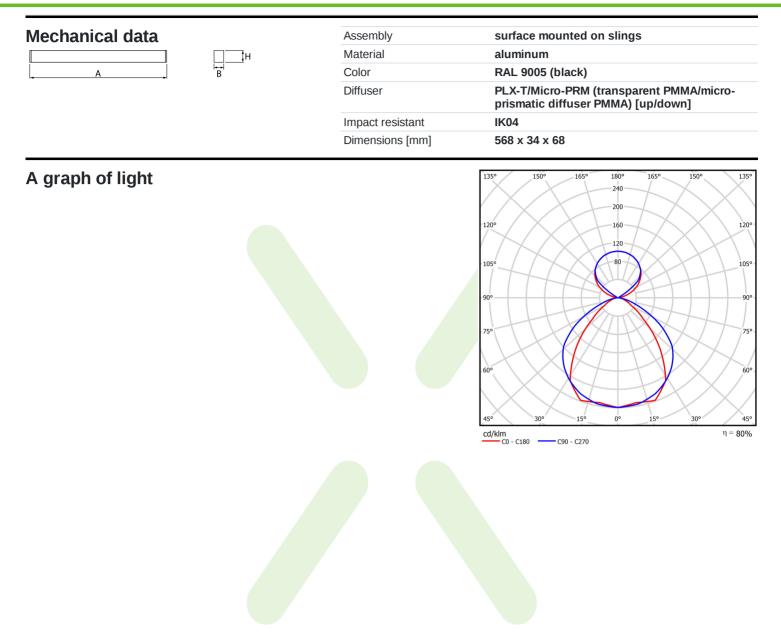

## Light and electrical data

| Light source                              | LED                                       |
|-------------------------------------------|-------------------------------------------|
| Luminous flux LED [Im]                    | 2264,3                                    |
| LED power [W]                             | 10,3                                      |
| Luminaire luminous flux [lm]              | 1800,1                                    |
| Power of luminaire [W]                    | 11,7                                      |
| Luminaire's light efficiency [lm/W]       | 153,9                                     |
| Color of the light [K]                    | 4000                                      |
| CRI                                       | >80                                       |
| SDCM (LED sources)                        | 3                                         |
| Beam angle [°]                            | (C0-C180) / (C90-C270) - 86,2° / 111°     |
| Photobiological risk class (IEC/EN 62471) | RG0                                       |
| Protection against electric shock         | I                                         |
| Protection degree                         | IP40                                      |
| Voltage                                   | 220240 V, 5060 Hz                         |
| Lifetime of LED sources [h]               | 80000                                     |
| Lx/By                                     | L80/B10                                   |
| Operating temperature range [°C]          | 5 ÷ 35                                    |
| Driver                                    | standard on/off (E)                       |
| Power factor $\cos \phi$                  | >0,95                                     |
| Circuit load capacity                     | 16 (B10), 26 (B16), 23 (C10), 37<br>(C16) |