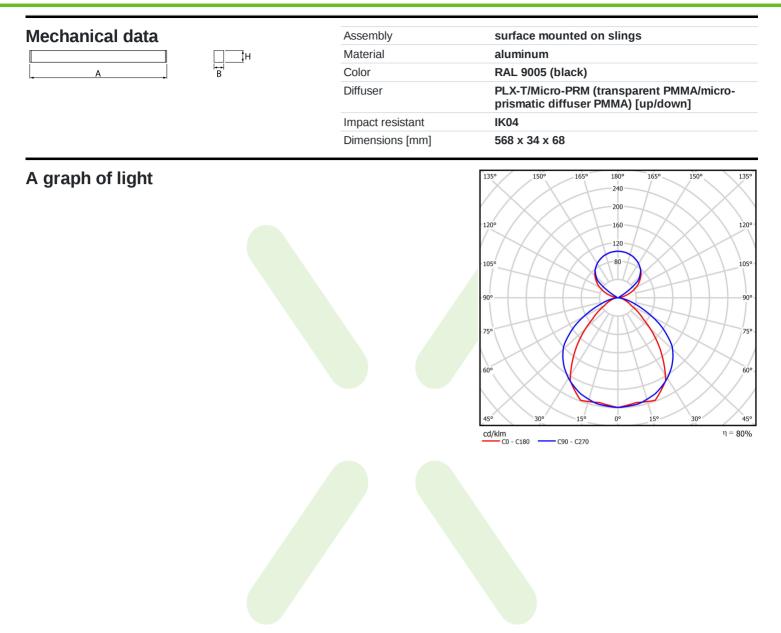

## Light and electrical data

| Light source                              | LED                                       |
|-------------------------------------------|-------------------------------------------|
| Luminous flux LED [lm]                    | 2104,2                                    |
| LED power [W]                             | 10,3                                      |
| Luminaire luminous flux [lm]              | 1672,8                                    |
| Power of luminaire [W]                    | 11,7                                      |
| Luminaire's light efficiency [lm/W]       | 143                                       |
| Color of the light [K]                    | 3000                                      |
| CRI                                       | >80                                       |
| SDCM (LED sources)                        | 3                                         |
| Beam angle [°]                            | (C0-C180) / (C90-C270) - 86,2° / 111°     |
| Photobiological risk class (IEC/EN 62471) | RG0                                       |
| Protection against electric shock         | I                                         |
| Protection degree                         | IP40                                      |
| Voltage                                   | 220240 V, 5060 Hz                         |
| Lifetime of LED sources [h]               | 80000                                     |
| Lx/By                                     | L80/B10                                   |
| Operating temperature range [°C]          | 5 ÷ 35                                    |
| Driver                                    | standard on/off (E)                       |
| Power factor $\cos \phi$                  | >0,95                                     |
| Circuit load capacity                     | 16 (B10), 26 (B16), 23 (C10), 37<br>(C16) |