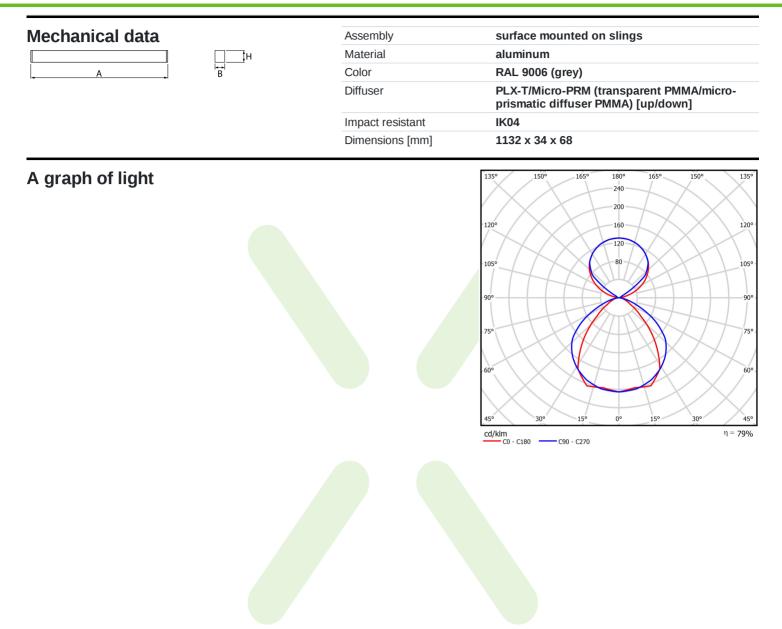

## Light and electrical data

| Light source                              | LED                                       |
|-------------------------------------------|-------------------------------------------|
| Luminous flux LED [Im]                    | 8387,5                                    |
| LED power [W]                             | 39,9                                      |
| Luminaire luminous flux [lm]              | 6668,1                                    |
| Power of luminaire [W]                    | 45,3                                      |
| Luminaire's light efficiency [lm/W]       | 147,2                                     |
| Color of the light [K]                    | 4000                                      |
| CRI                                       | >80                                       |
| SDCM (LED sources)                        | 3                                         |
| Beam angle [°]                            | (C0-C180) / (C90-C270) - 86,2° / 111°     |
| Photobiological risk class (IEC/EN 62471) | RG0                                       |
| Protection against electric shock         | I                                         |
| Protection degree                         | IP40                                      |
| Voltage                                   | 220240 V, 5060 Hz                         |
| Lifetime of LED sources [h]               | 80000                                     |
| Lx/By                                     | L80/B10                                   |
| Operating temperature range [°C]          | 5 ÷ 35                                    |
| Driver                                    | standard on/off (E)                       |
| Power factor $\cos \phi$                  | >0,95                                     |
| Circuit load capacity                     | 12 (B10), 19 (B16), 20 (C10), 32<br>(C16) |