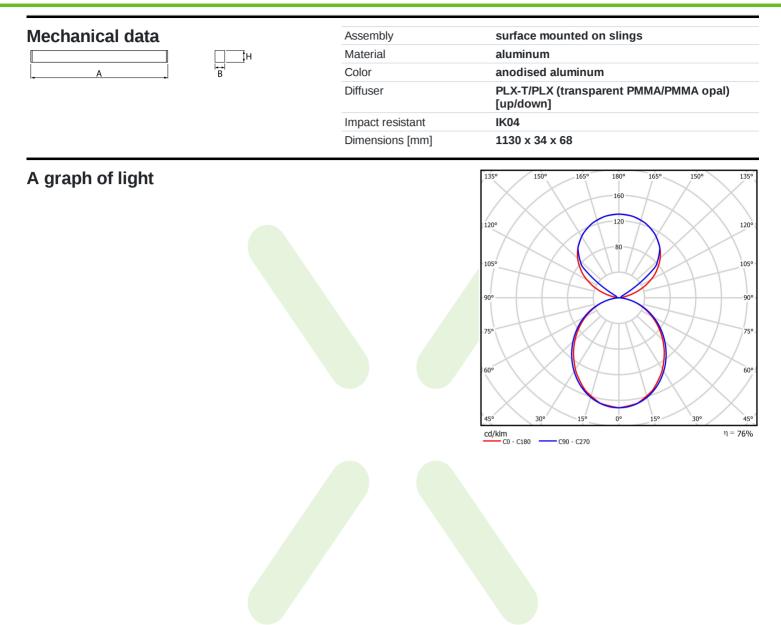

## Light and electrical data

| Light source                              | LED                                       |
|-------------------------------------------|-------------------------------------------|
| Luminous flux LED [lm]                    | 8387,5                                    |
| LED power [W]                             | 39,9                                      |
| Luminaire luminous flux [lm]              | 6324,2                                    |
| Power of luminaire [W]                    | 45,3                                      |
| Luminaire's light efficiency [lm/W]       | 139,6                                     |
| Color of the light [K]                    | 4000                                      |
| CRI                                       | >80                                       |
| SDCM (LED sources)                        | 3                                         |
| Beam angle [°]                            | (C0-C180) / (C90-C270) - 99,6° / 103°     |
| Photobiological risk class (IEC/EN 62471) | RG0                                       |
| Protection against electric shock         | 1                                         |
| Protection degree                         | IP40                                      |
| Voltage                                   | 220240 V, 5060 Hz                         |
| Lifetime of LED sources [h]               | 80000                                     |
| Lx/By                                     | L80/B10                                   |
| Operating temperature range [°C]          | 5 ÷ 35                                    |
| Driver                                    | standard on/off (E)                       |
| Power factor cos φ                        | >0,95                                     |
| Circuit load capacity                     | 16 (B10), 26 (B16), 23 (C10), 37<br>(C16) |