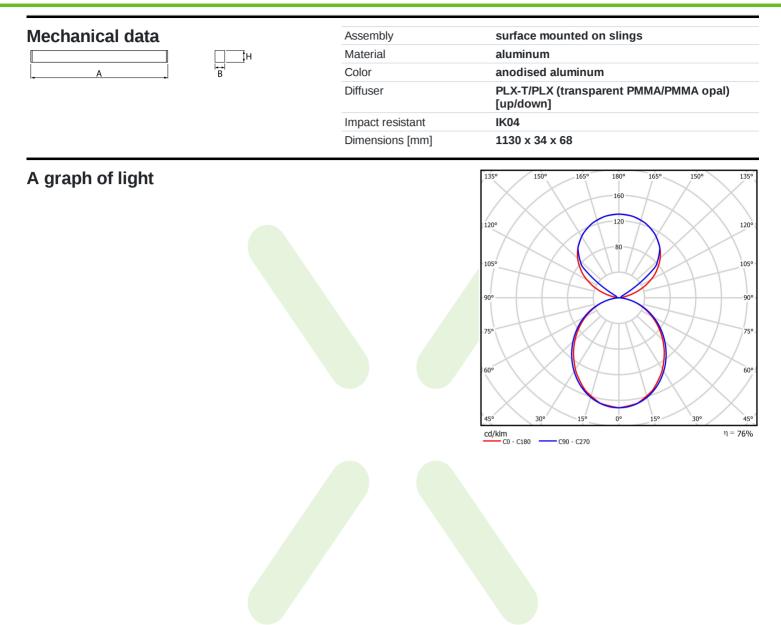

## Light and electrical data

| Light source                              | LED                                       |
|-------------------------------------------|-------------------------------------------|
| Luminous flux LED [lm]                    | 7792,2                                    |
| LED power [W]                             | 39,9                                      |
| Luminaire luminous flux [lm]              | 5875,3                                    |
| Power of luminaire [W]                    | 45,3                                      |
| Luminaire's light efficiency [lm/W]       | 129,7                                     |
| Color of the light [K]                    | 3000                                      |
| CRI                                       | >80                                       |
| SDCM (LED sources)                        | 3                                         |
| Beam angle [°]                            | (C0-C180) / (C90-C270) - 99,6° / 103°     |
| Photobiological risk class (IEC/EN 62471) | RG0                                       |
| Protection against electric shock         | I                                         |
| Protection degree                         | IP40                                      |
| Voltage                                   | 220240 V, 5060 Hz                         |
| Lifetime of LED sources [h]               | 80000                                     |
| Lx/By                                     | L80/B10                                   |
| Operating temperature range [°C]          | 5 ÷ 35                                    |
| Driver                                    | standard on/off (E)                       |
| Power factor cos φ                        | >0,95                                     |
| Circuit load capacity                     | 16 (B10), 26 (B16), 23 (C10), 37<br>(C16) |