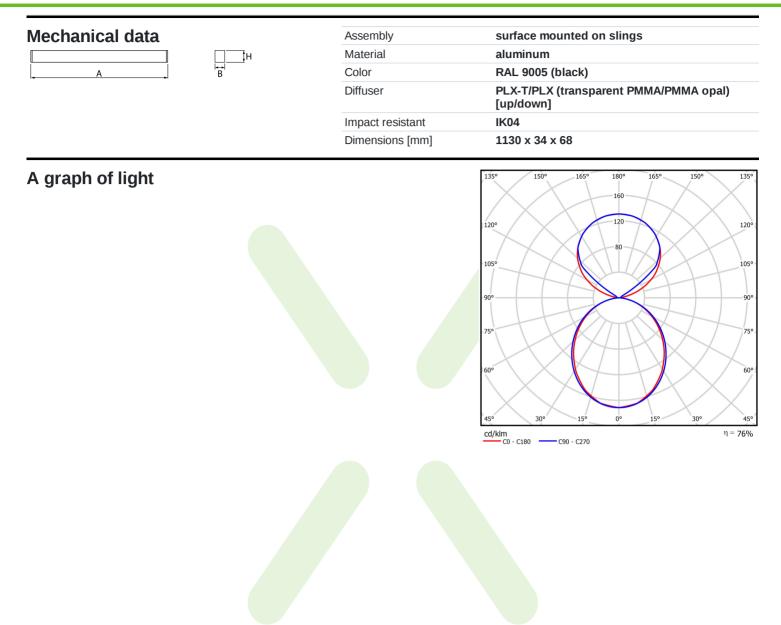

| Product information | Category | Surface mounted luminaires                                                                                                                                                                                                                                                                                                                                                                                                                                                                                                                                                                                                                                                                                                                                                                                                                                                                                                                                                                                                                                                                                                                                                                                                                                                                                                                                                                                                                                                                                                                                                                                                                                                                                                                                                                                                                                                                                                                                                                                                                                                                                                                                                                                                                                                                                                                                                                                                                                                                                                                                                                                                                                                                                                                                                                                      |
|---------------------|----------|-----------------------------------------------------------------------------------------------------------------------------------------------------------------------------------------------------------------------------------------------------------------------------------------------------------------------------------------------------------------------------------------------------------------------------------------------------------------------------------------------------------------------------------------------------------------------------------------------------------------------------------------------------------------------------------------------------------------------------------------------------------------------------------------------------------------------------------------------------------------------------------------------------------------------------------------------------------------------------------------------------------------------------------------------------------------------------------------------------------------------------------------------------------------------------------------------------------------------------------------------------------------------------------------------------------------------------------------------------------------------------------------------------------------------------------------------------------------------------------------------------------------------------------------------------------------------------------------------------------------------------------------------------------------------------------------------------------------------------------------------------------------------------------------------------------------------------------------------------------------------------------------------------------------------------------------------------------------------------------------------------------------------------------------------------------------------------------------------------------------------------------------------------------------------------------------------------------------------------------------------------------------------------------------------------------------------------------------------------------------------------------------------------------------------------------------------------------------------------------------------------------------------------------------------------------------------------------------------------------------------------------------------------------------------------------------------------------------------------------------------------------------------------------------------------------------|
|                     | Family   | X-LINE SLIGHT UP&DOWN LED LINE                                                                                                                                                                                                                                                                                                                                                                                                                                                                                                                                                                                                                                                                                                                                                                                                                                                                                                                                                                                                                                                                                                                                                                                                                                                                                                                                                                                                                                                                                                                                                                                                                                                                                                                                                                                                                                                                                                                                                                                                                                                                                                                                                                                                                                                                                                                                                                                                                                                                                                                                                                                                                                                                                                                                                                                  |
|                     | Name     | X-LINE SLIGHT UP&DOWN LED 1950/2600 PLX-T/PLX E 04 840<br>LINE-S / L-1130MM S-1,5M                                                                                                                                                                                                                                                                                                                                                                                                                                                                                                                                                                                                                                                                                                                                                                                                                                                                                                                                                                                                                                                                                                                                                                                                                                                                                                                                                                                                                                                                                                                                                                                                                                                                                                                                                                                                                                                                                                                                                                                                                                                                                                                                                                                                                                                                                                                                                                                                                                                                                                                                                                                                                                                                                                                              |
|                     | Index    | 19.4303.2321.04                                                                                                                                                                                                                                                                                                                                                                                                                                                                                                                                                                                                                                                                                                                                                                                                                                                                                                                                                                                                                                                                                                                                                                                                                                                                                                                                                                                                                                                                                                                                                                                                                                                                                                                                                                                                                                                                                                                                                                                                                                                                                                                                                                                                                                                                                                                                                                                                                                                                                                                                                                                                                                                                                                                                                                                                 |
|                     |          | $\overbrace{LED} ( \overbrace{ED} ) ( \overbrace{P} ) ( \overbrace{P ) ( I_{P } ) ( I_{P ) ( I_{P } ) ( I_{P ) ( I_{P } ) ( I_{P $ |

## Light and electrical data

| Light source                              | LED                                       |
|-------------------------------------------|-------------------------------------------|
| Luminous flux LED [lm]                    | 5284                                      |
| LED power [W]                             | 24                                        |
| Luminaire luminous flux [lm]              | 3984,1                                    |
| Power of luminaire [W]                    | 27,3                                      |
| Luminaire's light efficiency [lm/W]       | 145,9                                     |
| Color of the light [K]                    | 4000                                      |
| CRI                                       | >80                                       |
| SDCM (LED sources)                        | 3                                         |
| Beam angle [°]                            | (C0-C180) / (C90-C270) - 99,6° / 103°     |
| Photobiological risk class (IEC/EN 62471) | RG0                                       |
| Protection against electric shock         | I                                         |
| Protection degree                         | IP40                                      |
| Voltage                                   | 220240 V, 5060 Hz                         |
| Lifetime of LED sources [h]               | 80000                                     |
| Lx/By                                     | L80/B10                                   |
| Operating temperature range [°C]          | 5 ÷ 35                                    |
| Driver                                    | standard on/off (E)                       |
| Power factor $\cos \phi$                  | >0,95                                     |
| Circuit load capacity                     | 12 (B10), 19 (B16), 20 (C10), 32<br>(C16) |