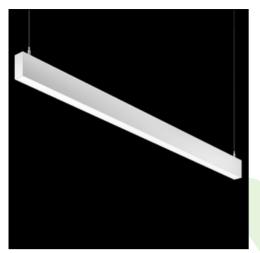

## Product: X-LINE SLIGHT UP&DOWN LED 3300/4400 PLX-T/PLX EDD 04 830 LINE-1BM / L-1132MM S-1,5M Index: 19.4303.6613.04

## Description

Linear luminaire with minimized width. Made of aluminum profile 34 mm wide and 68 mm high. Mounted on slings. Direct-indirect light distribution. The optical system is fulfilled by an aperture recessed into the body, facing the end cap. Available opal smooth or microprismatic diffuser made of PMMA. Diffuser used for indirect distribution (on top of the luminaire) available only in PLX-T version (transparent PMMA). Luminaire in system version. Available colours: anodized aluminum, black (RAL 9005), grey (RAL 9006), white (RAL 9016) or any RAL colour on request. End cap aluminum, painted in the colour of the body. Use of luminaires typically for offices, public spaces, community areas in multi-family buildings.