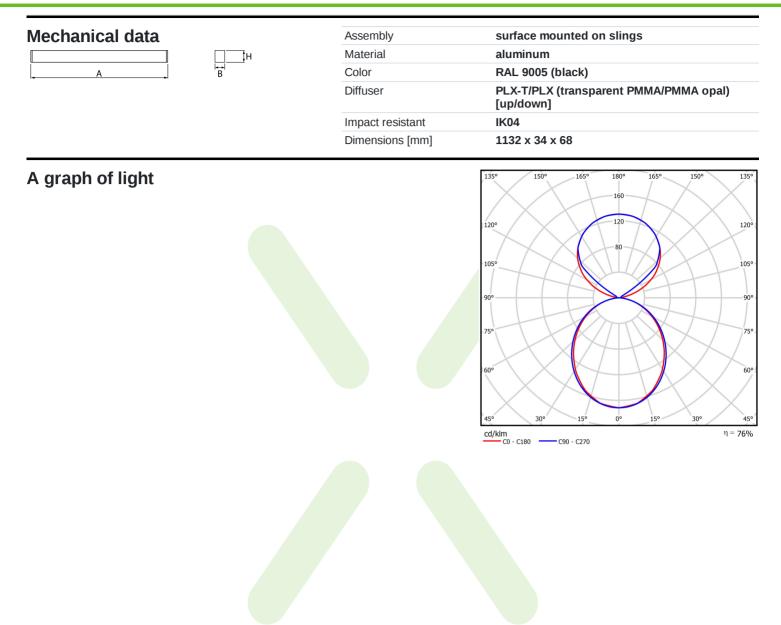

## Light and electrical data

| Light source                              | LED                                       |
|-------------------------------------------|-------------------------------------------|
| Luminous flux LED [Im]                    | 7792,2                                    |
| LED power [W]                             | 39,9                                      |
| Luminaire luminous flux [lm]              | 5875,3                                    |
| Power of luminaire [W]                    | 45,3                                      |
| Luminaire's light efficiency [lm/W]       | 129,7                                     |
| Color of the light [K]                    | 3000                                      |
| CRI                                       | >80                                       |
| SDCM (LED sources)                        | 3                                         |
| Beam angle [°]                            | (C0-C180) / (C90-C270) - 99,6° / 103°     |
| Photobiological risk class (IEC/EN 62471) | RG0                                       |
| Protection against electric shock         | I                                         |
| Protection degree                         | IP40                                      |
| Voltage                                   | 220240 V, 5060 Hz                         |
| Lifetime of LED sources [h]               | 80000                                     |
| Lx/By                                     | L80/B10                                   |
| Operating temperature range [°C]          | 5 ÷ 35                                    |
| Driver                                    | DIM DALI (EDD)                            |
| Power factor $\cos \phi$                  | >0,95                                     |
| Circuit load capacity                     | 14 (B10), 23 (B16), 22 (C10), 35<br>(C16) |