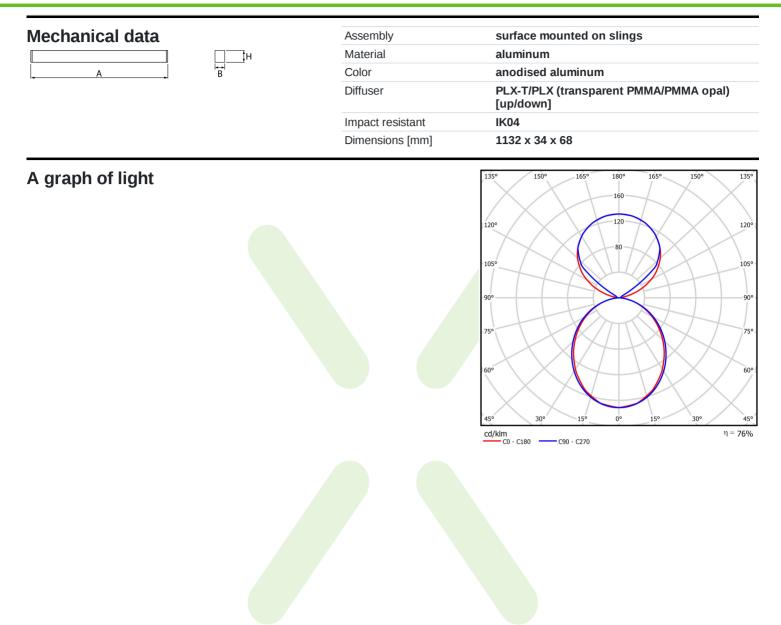

## Light and electrical data

| Light source                              | LED                                       |
|-------------------------------------------|-------------------------------------------|
| Luminous flux LED [lm]                    | 5284                                      |
| LED power [W]                             | 24                                        |
| Luminaire luminous flux [lm]              | 3984,1                                    |
| Power of luminaire [W]                    | 27,3                                      |
| Luminaire's light efficiency [lm/W]       | 145,9                                     |
| Color of the light [K]                    | 4000                                      |
| CRI                                       | >80                                       |
| SDCM (LED sources)                        | 3                                         |
| Beam angle [°]                            | (C0-C180) / (C90-C270) - 99,6° / 103°     |
| Photobiological risk class (IEC/EN 62471) | RG0                                       |
| Protection against electric shock         | I                                         |
| Protection degree                         | IP40                                      |
| Voltage                                   | 220240 V, 5060 Hz                         |
| Lifetime of LED sources [h]               | 80000                                     |
| Lx/By                                     | L80/B10                                   |
| Operating temperature range [°C]          | 5 ÷ 35                                    |
| Driver                                    | standard on/off (E)                       |
| Power factor $\cos \phi$                  | >0,95                                     |
| Circuit load capacity                     | 16 (B10), 26 (B16), 23 (C10), 37<br>(C16) |