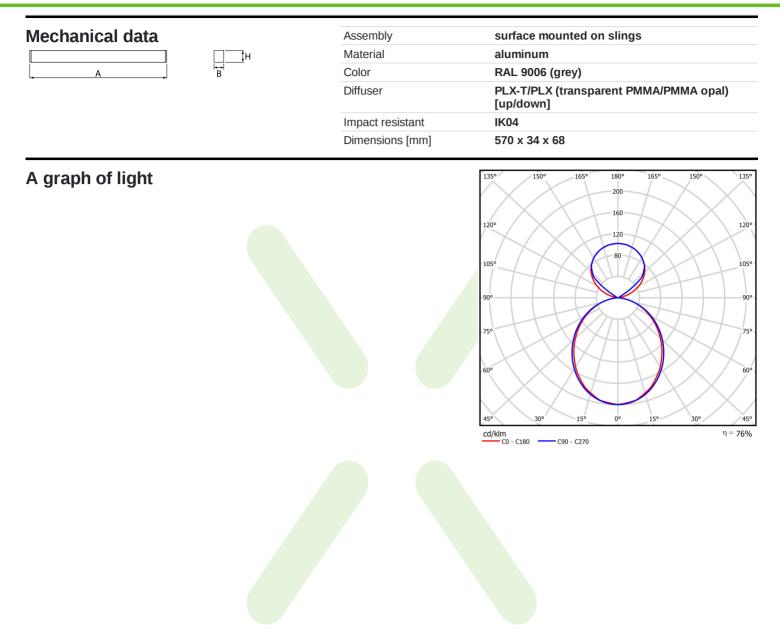

## Light and electrical data

| Light source                              | LED                                       |
|-------------------------------------------|-------------------------------------------|
| Luminous flux LED [lm]                    | 2104,2                                    |
| LED power [W]                             | 10,3                                      |
| Luminaire luminous flux [lm]              | 1586,6                                    |
| Power of luminaire [W]                    | 12,1                                      |
| Luminaire's light efficiency [lm/W]       | 131,1                                     |
| Color of the light [K]                    | 3000                                      |
| CRI                                       | >80                                       |
| SDCM (LED sources)                        | 3                                         |
| Beam angle [°]                            | (C0-C180) / (C90-C270) - 99,6° / 103°     |
| Photobiological risk class (IEC/EN 62471) | RG0                                       |
| Protection against electric shock         | I                                         |
| Protection degree                         | IP40                                      |
| Voltage                                   | 220240 V, 5060 Hz                         |
| Lifetime of LED sources [h]               | 80000                                     |
| Lx/By                                     | L80/B10                                   |
| Operating temperature range [°C]          | 5 ÷ 35                                    |
| Driver                                    | standard on/off (E)                       |
| Power factor $\cos \phi$                  | >0,95                                     |
| Circuit load capacity                     | 16 (B10), 26 (B16), 23 (C10), 37<br>(C16) |