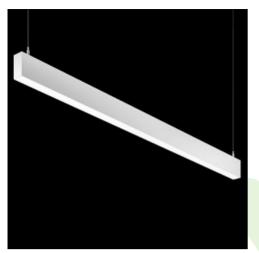

## Description

Linear luminaire with minimized width. Made of aluminum profile 34 mm wide and 68 mm high. Mounted on slings. Direct-indirect light distribution. The optical system is fulfilled by an aperture recessed into the body, facing the end cap. Available opal smooth or microprismatic diffuser made of PMMA. Diffuser used for indirect distribution (on top of the luminaire) available only in PLX-T version (transparent PMMA). Luminaire in system version. Available colours: anodized aluminum, black (RAL 9005), grey (RAL 9006), white (RAL 9016) or any RAL colour on request. End cap aluminum, painted in the colour of the body. Use of luminaires typically for offices, public spaces, community areas in multi-family buildings.