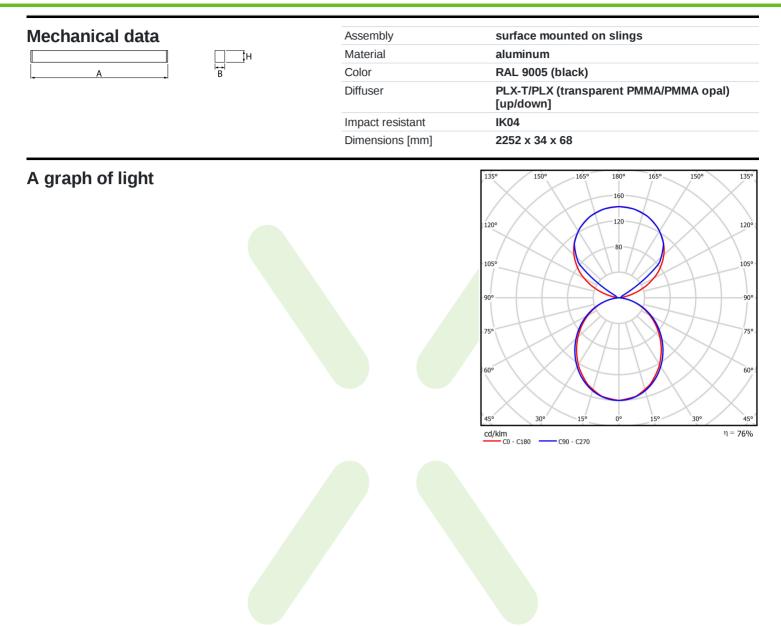

## Light and electrical data

| Light source                              | LED                                   |
|-------------------------------------------|---------------------------------------|
| Luminous flux LED [lm]                    | 17974,1                               |
| LED power [W]                             | 85,5                                  |
| Luminaire luminous flux [lm]              | 13552,5                               |
| Power of luminaire [W]                    | 97,2                                  |
| Luminaire's light efficiency [lm/W]       | 139,4                                 |
| Color of the light [K]                    | 4000                                  |
| CRI                                       | >80                                   |
| SDCM (LED sources)                        | 3                                     |
| Beam angle [°]                            | (C0-C180) / (C90-C270) - 99,6° / 103° |
| Photobiological risk class (IEC/EN 62471) | RG0                                   |
| Protection against electric shock         | I                                     |
| Protection degree                         | IP40                                  |
| Voltage                                   | 220240 V, 5060 Hz                     |
| Lifetime of LED sources [h]               | 80000                                 |
| Lx/By                                     | L80/B10                               |
| Operating temperature range [°C]          | 5 ÷ 35                                |
| Driver                                    | DIM DALI (EDD)                        |
| Power factor cos φ                        | >0,95                                 |
| Circuit load capacity                     | 7 (B10), 11 (B16), 11 (C10), 17 (C16) |
|                                           |                                       |