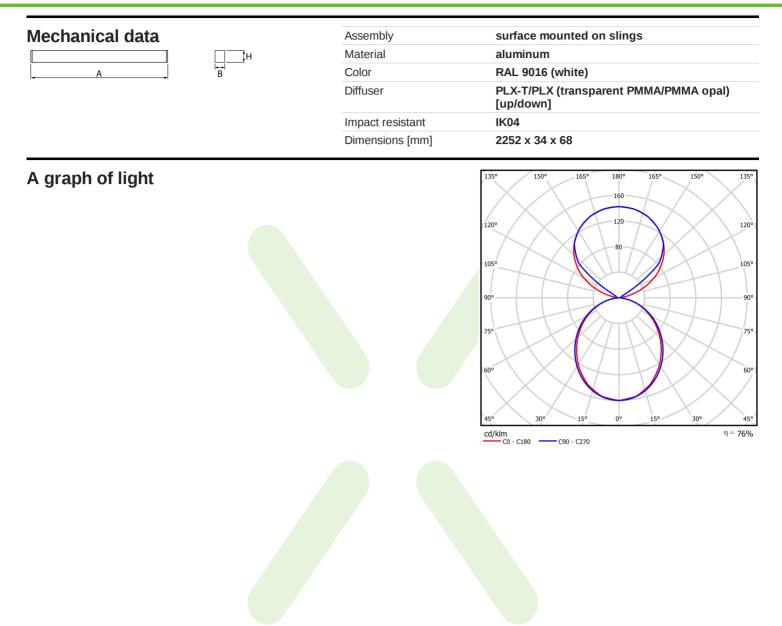

## Light and electrical data

| Light source                              | LED                                   |
|-------------------------------------------|---------------------------------------|
| Luminous flux LED [lm]                    | 16696,1                               |
| LED power [W]                             | 85,5                                  |
| Luminaire luminous flux [Im]              | 12588,9                               |
| Power of luminaire [W]                    | 97,2                                  |
| Luminaire's light efficiency [lm/W]       | 129,5                                 |
| Color of the light [K]                    | 3000                                  |
| CRI                                       | >80                                   |
| SDCM (LED sources)                        | 3                                     |
| Beam angle [°]                            | (C0-C180) / (C90-C270) - 99,6° / 103° |
| Photobiological risk class (IEC/EN 62471) | RG0                                   |
| Protection against electric shock         | I                                     |
| Protection degree                         | IP40                                  |
| Voltage                                   | 220240 V, 5060 Hz                     |
| Lifetime of LED sources [h]               | 80000                                 |
| Lx/By                                     | L80/B10                               |
| Operating temperature range [°C]          | 5 ÷ 35                                |
| Driver                                    | DIM DALI (EDD)                        |
| Power factor cos φ                        | >0,95                                 |
| Circuit load capacity                     | 7 (B10), 11 (B16), 11 (C10), 17 (C16) |
|                                           |                                       |