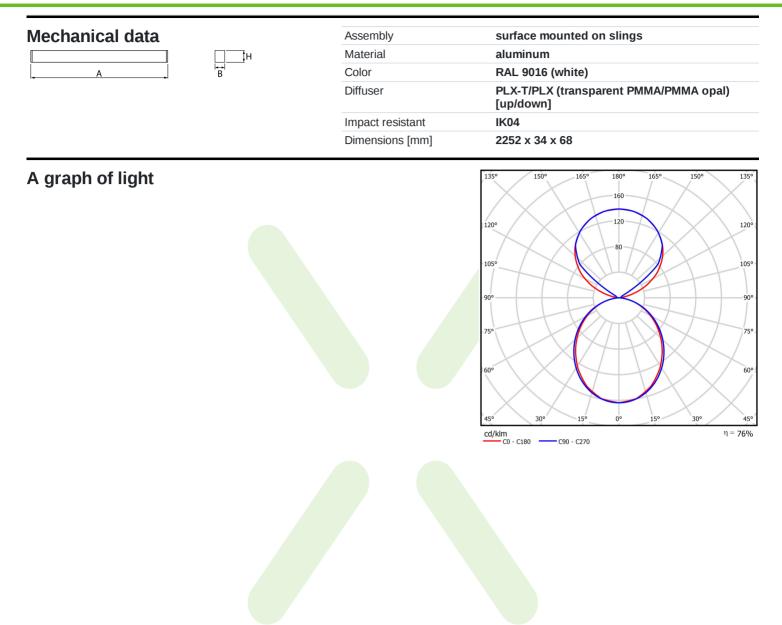

## Light and electrical data

| Light source                              | LED                                   |
|-------------------------------------------|---------------------------------------|
| Luminous flux LED [lm]                    | 10518,5                               |
| LED power [W]                             | 51,4                                  |
| Luminaire luminous flux [lm]              | 7930,9                                |
| Power of luminaire [W]                    | 58,4                                  |
| Luminaire's light efficiency [lm/W]       | 135,8                                 |
| Color of the light [K]                    | 3000                                  |
| CRI                                       | >80                                   |
| SDCM (LED sources)                        | 3                                     |
| Beam angle [°]                            | (C0-C180) / (C90-C270) - 99,6° / 103° |
| Photobiological risk class (IEC/EN 62471) | RG0                                   |
| Protection against electric shock         | I                                     |
| Protection degree                         | IP40                                  |
| Voltage                                   | 220240 V, 5060 Hz                     |
| Lifetime of LED sources [h]               | 80000                                 |
| Lx/By                                     | L80/B10                               |
| Operating temperature range [°C]          | 5 ÷ 35                                |
| Driver                                    | standard on/off (E)                   |
| Power factor $\cos \phi$                  | >0,95                                 |
| Circuit load capacity                     | 8 (B10), 13 (B16), 11 (C10), 18 (C16) |
|                                           |                                       |