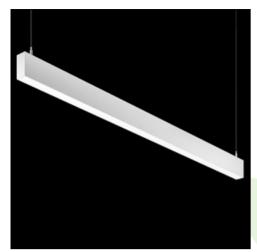

## **Description**

Linear luminaire with minimized width. Made of 34 mm wide and 68 mm high aluminum profile. Mounted on slings. Direct light distribution. The optical system is fulfilled by an aperture recessed into the body, facing the end cap. Available opal smooth or microprismatic diffuser made of PMMA. Luminaire in system version. Available colours: anodized aluminum, black (RAL 9005), grey (RAL 9006), white (RAL 9016) or any RAL colour on request. End cap aluminum, painted in the colour of the body. Application of luminaires typically for offices, public spaces, community areas in multi-family buildings.

| Mechanical data |         | Assembly         | surface mounted on slings                 |
|-----------------|---------|------------------|-------------------------------------------|
|                 | ⊤‡н     | Material         | aluminum                                  |
| A               | ⊩⊷<br>B | Color            | RAL 9006 (grey)                           |
|                 |         | Diffuser         | Micro-PRM (micro-prismatic diffuser PMMA) |
|                 |         | Impact resistant | IK04                                      |
|                 |         | Dimensions [mm]  | 1689 x 34 x 68                            |