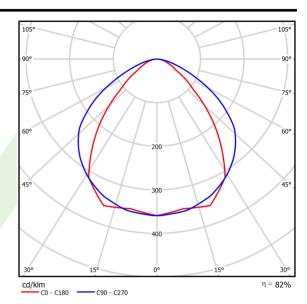

## Light and electrical data

| Light source                              | LED                                       |
|-------------------------------------------|-------------------------------------------|
| Luminous flux LED [lm]                    | 6684                                      |
| LED power [W]                             | 34,2                                      |
| Luminaire luminous flux [lm]              | 5447,5                                    |
| Power of luminaire [W]                    | 38,9                                      |
| Luminaire's light efficiency [lm/W]       | 140                                       |
| Color of the light [K]                    | 3000                                      |
| CRI                                       | >80                                       |
| SDCM (LED sources)                        | 3                                         |
| Beam angle [°]                            | (C0-C180) / (C90-C270) - 86,2° / 111°     |
| Photobiological risk class (IEC/EN 62471) | RG0                                       |
| Protection against electric shock         | I                                         |
| Protection degree                         | IP40                                      |
| Voltage                                   | 220240 V, 5060 Hz                         |
| Lifetime of LED sources [h]               | 80000                                     |
| Lx/By                                     | L80/B10                                   |
| Operating temperature range [°C]          | 5 ÷ 35                                    |
| Driver                                    | DIM DALI (EDD)                            |
| Power factor cos φ                        | >0,95                                     |
| Circuit load capacity                     | 17 (B10), 28 (B16), 26 (C10), 41<br>(C16) |

## A graph of light