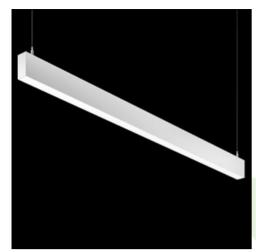

## **Description**

Linear luminaire with minimized width. Made of 34 mm wide and 68 mm high aluminum profile. Mounted on slings. Direct light distribution. The optical system is fulfilled by an aperture recessed into the body, facing the end cap. Available opal smooth or microprismatic diffuser made of PMMA. Luminaire in system version. Available colours: anodized aluminum, black (RAL 9005), grey (RAL 9006), white (RAL 9016) or any RAL colour on request. End cap aluminum, painted in the colour of the body. Application of luminaires typically for offices, public spaces, community areas in multi-family buildings.

| Mechanical data |           | Assembly         | surface mounted on slings                 |
|-----------------|-----------|------------------|-------------------------------------------|
|                 | □ †H<br>B | Material         | aluminum                                  |
| Α               |           | Color            | RAL 9005 (black)                          |
|                 |           | Diffuser         | Micro-PRM (micro-prismatic diffuser PMMA) |
|                 |           | Impact resistant | IK04                                      |
|                 |           | Dimensions [mm]  | 1132 x 34 x 68                            |