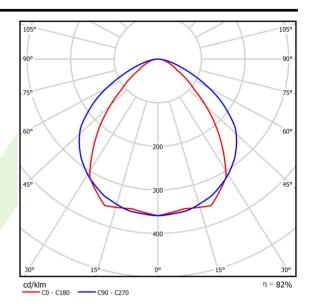

## Light and electrical data

| Light source                              | LED                                       |
|-------------------------------------------|-------------------------------------------|
| Luminous flux LED [lm]                    | 4790                                      |
| LED power [W]                             | 22,8                                      |
| Luminaire luminous flux [lm]              | 3903,9                                    |
| Power of luminaire [W]                    | 25,9                                      |
| Luminaire's light efficiency [lm/W]       | 150,7                                     |
| Color of the light [K]                    | 4000                                      |
| CRI                                       | >80                                       |
| SDCM (LED sources)                        | 3                                         |
| Beam angle [°]                            | (C0-C180) / (C90-C270) - 86,2° / 111°     |
| Photobiological risk class (IEC/EN 62471) | RG0                                       |
| Protection against electric shock         | I                                         |
| Protection degree                         | IP40                                      |
| Voltage                                   | 220240 V, 5060 Hz                         |
| Lifetime of LED sources [h]               | 80000                                     |
| Lx/By                                     | L80/B10                                   |
| Operating temperature range [°C]          | 5 ÷ 35                                    |
| Driver                                    | DIM DALI (EDD)                            |
| Power factor cos φ                        | >0,95                                     |
| Circuit load capacity                     | 17 (B10), 28 (B16), 26 (C10), 41<br>(C16) |

## A graph of light