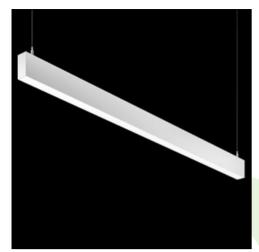

## **Description**

Linear luminaire with minimized width. Made of 34 mm wide and 68 mm high aluminum profile. Mounted on slings. Direct light distribution. The optical system is fulfilled by an aperture recessed into the body, facing the end cap. Available opal smooth or microprismatic diffuser made of PMMA. Luminaire in system version. Available colours: anodized aluminum, black (RAL 9005), grey (RAL 9006), white (RAL 9016) or any RAL colour on request. End cap aluminum, painted in the colour of the body. Application of luminaires typically for offices, public spaces, community areas in multi-family buildings.

| Mechanical data |          | Assembly         | surface mounted on slings                 |
|-----------------|----------|------------------|-------------------------------------------|
| TH TH           |          | Material         | aluminum                                  |
| A               | H→I<br>B | Color            | RAL 9005 (black)                          |
|                 |          | Diffuser         | Micro-PRM (micro-prismatic diffuser PMMA) |
|                 |          | Impact resistant | IK04                                      |
|                 |          | Dimensions [mm]  | 2252 x 34 x 68                            |