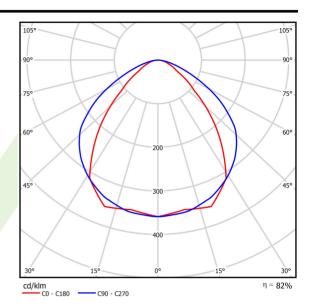

## Light and electrical data

| Light source                              | LED                                       |
|-------------------------------------------|-------------------------------------------|
| Luminous flux LED [lm]                    | 6036                                      |
| LED power [W]                             | 27,6                                      |
| Luminaire luminous flux [lm]              | 4919,3                                    |
| Power of luminaire [W]                    | 31,4                                      |
| Luminaire's light efficiency [lm/W]       | 156,7                                     |
| Color of the light [K]                    | 4000                                      |
| CRI                                       | >80                                       |
| SDCM (LED sources)                        | 3                                         |
| Beam angle [°]                            | (C0-C180) / (C90-C270) - 86,2° / 111°     |
| Photobiological risk class (IEC/EN 62471) | RG0                                       |
| Protection against electric shock         | I                                         |
| Protection degree                         | IP40                                      |
| Voltage                                   | 220240 V, 5060 Hz                         |
| Lifetime of LED sources [h]               | 80000                                     |
| Lx/By                                     | L80/B10                                   |
| Operating temperature range [°C]          | 5 ÷ 35                                    |
| Driver                                    | DIM DALI (EDD)                            |
| Power factor cos φ                        | >0,95                                     |
| Circuit load capacity                     | 17 (B10), 28 (B16), 26 (C10), 41<br>(C16) |

## A graph of light