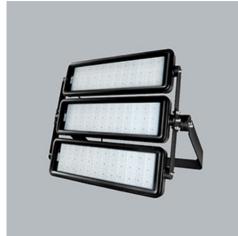

## Description

Numancia Arena delivers high-efficiency lighting for large-scale outdoor spaces, offering efficiency of up to 196 lm/W. Built for extreme temperatures (-40°C to +40°C) and durable with IP66 and IK09 ratings, it ensures reliable performance in challenging environments. Versatile beam options and high-quality optical systems make it a perfect choice for large sports arenas and other outdoor facilities.

### Mechanical data

ш

| Assembly         | mounted on poles                           |
|------------------|--------------------------------------------|
| Material         | aluminum                                   |
| Color            | RAL 9005 (black)                           |
| Diffuser         | PMMA lenses and hardened transparent glass |
| Impact resistant | IK09                                       |
| Weight [kg]      | 45                                         |
| Dimensions [mm]  | 855 x 764 x 140                            |