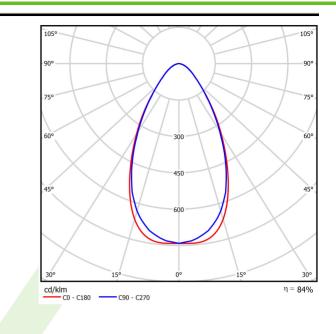

# A graph of light

Luminous flux tolerance +/- 10%. Power tolerance +/- 10%. Technical data may be changed. Photos of the luminaires may differ from reality. Date of last update: 22-08-2025

### Light and electrical data

| Light source                              | LED                                 |
|-------------------------------------------|-------------------------------------|
| Luminous flux LED [lm]                    | 218205                              |
| LED power [W]                             | 1170                                |
| Luminaire luminous flux [lm]              | 185235,7                            |
| Power of luminaire [W]                    | 1220                                |
| Luminaire's light efficiency [lm/W]       | 151,8                               |
| Color of the light [K]                    | 4000                                |
| CRI                                       | >70                                 |
| SDCM (LED sources)                        | 3                                   |
| Beam angle [°]                            | (C0-C180) / (C90-C270) - 59° / 57,8 |
| Photobiological risk class (IEC/EN 62471) | RG0                                 |
| Protection against electric shock         | I                                   |
| Protection degree                         | IP66                                |
| Voltage                                   | 220240 V, 5060 Hz                   |
| Lifetime of LED sources [h]               | 108000                              |
| Lx/By                                     | L95/B10                             |
| Operating temperature range [°C]          | -40 ÷ 50                            |
| Driver                                    | standard on/off (E)                 |
| Circuit load capacity                     | 1 (B10), 1 (B16), 1 (C10), 1 (C16)  |
|                                           |                                     |