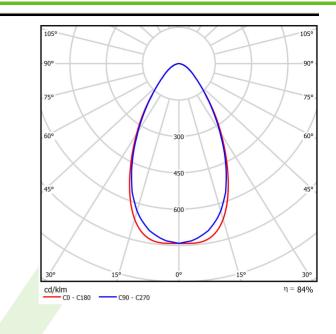

## Light and electrical data

| Light source                              | LED                                 |
|-------------------------------------------|-------------------------------------|
| Luminous flux LED [lm]                    | 84780                               |
| LED power [W]                             | 387                                 |
| Luminaire luminous flux [lm]              | 71967,6                             |
| Power of luminaire [W]                    | 403,6                               |
| Luminaire's light efficiency [lm/W]       | 178,3                               |
| Color of the light [K]                    | 4000                                |
| CRI                                       | >70                                 |
| SDCM (LED sources)                        | 3                                   |
| Beam angle [°]                            | (C0-C180) / (C90-C270) - 59° / 57,8 |
| Photobiological risk class (IEC/EN 62471) | RG0                                 |
| Protection against electric shock         | I                                   |
| Protection degree                         | IP66                                |
| Voltage                                   | 220240 V, 5060 Hz                   |
| Lifetime of LED sources [h]               | 108000                              |
| Lx/By                                     | L95/B10                             |
| Operating temperature range [°C]          | -40 ÷ 50                            |
| Driver                                    | standard on/off (E)                 |
| Circuit load capacity                     | 2 (B10), 4 (B16), 2 (C10), 4 (C16)  |
|                                           |                                     |

# A graph of light

Luminous flux tolerance +/- 10%. Power tolerance +/- 10%. Technical data may be changed. Photos of the luminaires may differ from reality. Date of last update: 22-08-2025