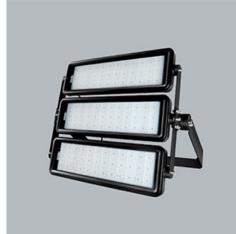

#### Product: NUMANCIA ARENA LED 3x27000 MEDIUM E IP66 04 740 Index: 19.4399.3B81.04

### Description

Numancia Arena delivers high-efficiency lighting for large-scale outdoor spaces, offering efficiency of up to 196 lm/W. Built for extreme temperatures (-40°C to +40°C) and durable with IP66 and IK09 ratings, it ensures reliable performance in challenging environments. Versatile beam options and high-quality optical systems make it a perfect choice for large sports arenas and other outdoor facilities.

## Mechanical data

ш

| Assembly         | mounted on poles                           |
|------------------|--------------------------------------------|
| Material         | aluminum                                   |
| Color            | RAL 9005 (black)                           |
| Diffuser         | PMMA lenses and hardened transparent glass |
| Impact resistant | IK09                                       |
| Weight [kg]      | 45                                         |
| Dimensions [mm]  | 855 x 764 x 140                            |