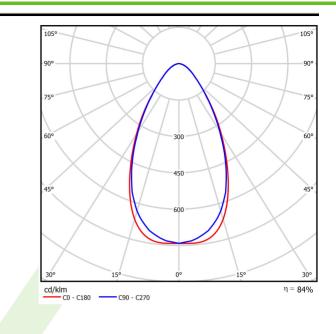

### Light and electrical data

| Light source                          | LED                                 |
|---------------------------------------|-------------------------------------|
| Luminous flux LED [lm]                | 174366                              |
| LED power [W]                         | 1003,2                              |
| Luminaire luminous flux [lm]          | 148018,7                            |
| Power of luminaire [W]                | 1045,8                              |
| Luminaire's light efficiency [lm/W]   | 141,5                               |
| Color of the light [K]                | 4000                                |
| CRI                                   | >70                                 |
| SDCM (LED sources)                    | 3                                   |
| Beam angle [°]                        | (C0-C180) / (C90-C270) - 59° / 57,8 |
| Photobiological risk class (IEC/EN 62 | 2471) <b>RG0</b>                    |
| Protection against electric shock     | I                                   |
| Protection degree                     | IP66                                |
| Voltage                               | 220240 V, 5060 Hz                   |
| Lifetime of LED sources [h]           | 108000                              |
| Lx/By                                 | L95/B10                             |
| Operating temperature range [°C]      | -40 ÷ 50                            |
| Driver                                | standard on/off (E)                 |
| Circuit load capacity                 | 1 (B10), 1 (B16), 1 (C10), 1 (C16)  |
|                                       |                                     |

# A graph of light

Luminous flux tolerance +/- 10%. Power tolerance +/- 10%. Technical data may be changed. Photos of the luminaires may differ from reality. Date of last update: 22-08-2025