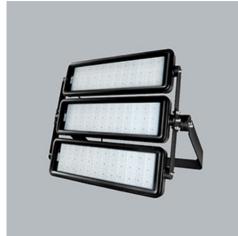

# Description

Numancia Arena delivers high-efficiency lighting for large-scale outdoor spaces, offering efficiency of up to 196 lm/W. Built for extreme temperatures (-40°C to +40°C) and durable with IP66 and IK09 ratings, it ensures reliable performance in challenging environments. Versatile beam options and high-quality optical systems make it a perfect choice for large sports arenas and other outdoor facilities.

# Mechanical data

ш

| Assembly         | mounted on poles                           |
|------------------|--------------------------------------------|
| Material         | aluminum                                   |
| Color            | RAL 9005 (black)                           |
| Diffuser         | PMMA lenses and hardened transparent glass |
| Impact resistant | IK09                                       |
| Weight [kg]      | 39                                         |
| Dimensions [mm]  | 820 x 455 x 140                            |