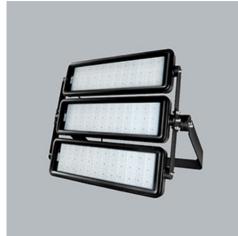

# Description

Numancia Arena delivers high-efficiency lighting for large-scale outdoor spaces, offering efficiency of up to 196 lm/W. Built for extreme temperatures (-40°C to +40°C) and durable with IP66 and IK09 ratings, it ensures reliable performance in challenging environments. Versatile beam options and high-quality optical systems make it a perfect choice for large sports arenas and other outdoor facilities.

## Mechanical data

ш

| Assembly         | mounted on poles                           |
|------------------|--------------------------------------------|
| Material         | aluminum                                   |
| Color            | RAL 9005 (black)                           |
| Diffuser         | PMMA lenses and hardened transparent glass |
| Impact resistant | IK09                                       |
| Weight [kg]      | 39                                         |
| Dimensions [mm]  | 820 x 455 x 140                            |