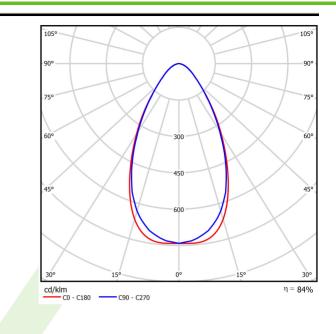

### Light and electrical data

| L | light source                              | LED                                 |
|---|-------------------------------------------|-------------------------------------|
| L | uminous flux LED [lm]                     | 145470                              |
| L | ED power [W]                              | 780                                 |
| L | uminaire luminous flux [lm]               | 123490,5                            |
| F | Power of luminaire [W]                    | 813,3                               |
| L | uminaire's light efficiency [lm/W]        | 151,8                               |
| C | Color of the light [K]                    | 4000                                |
| C | CRI                                       | >70                                 |
| S | SDCM (LED sources)                        | 3                                   |
| E | Beam angle [°]                            | (C0-C180) / (C90-C270) - 59° / 57,8 |
| F | Photobiological risk class (IEC/EN 62471) | RG0                                 |
| F | Protection against electric shock         | I                                   |
| F | Protection degree                         | IP66                                |
| ١ | /oltage                                   | 220240 V, 5060 Hz                   |
| L | ifetime of LED sources [h]                | 108000                              |
| L | _x/By                                     | L95/B10                             |
| C | Dperating temperature range [°C]          | -40 ÷ 50                            |
| C | Driver                                    | standard on/off (E)                 |
| C | Circuit load capacity                     | 1 (B10), 2 (B16), 1 (C10), 2 (C16)  |
|   |                                           |                                     |

# A graph of light

Luminous flux tolerance +/- 10%. Power tolerance +/- 10%. Technical data may be changed. Photos of the luminaires may differ from reality. Date of last update: 22-08-2025