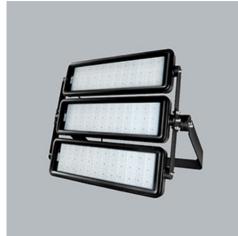

#### Product: NUMANCIA ARENA LED 2x27000 MEDIUM E IP66 04 740 Index: 19.4399.3681.04

## Description

Numancia Arena delivers high-efficiency lighting for large-scale outdoor spaces, offering efficiency of up to 196 lm/W. Built for extreme temperatures (-40°C to +40°C) and durable with IP66 and IK09 ratings, it ensures reliable performance in challenging environments. Versatile beam options and high-quality optical systems make it a perfect choice for large sports arenas and other outdoor facilities.

#### **Mechanical data**

ш

| Assembly         | mounted on poles                           |
|------------------|--------------------------------------------|
| Material         | aluminum                                   |
| Color            | RAL 9005 (black)                           |
| Diffuser         | PMMA lenses and hardened transparent glass |
| Impact resistant | IK09                                       |
| Weight [kg]      | 39                                         |
| Dimensions [mm]  | 820 x 455 x 140                            |