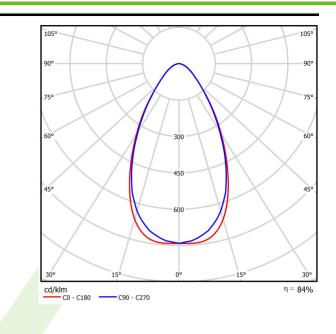

### Light and electrical data

| Light source                              | LED                                 |
|-------------------------------------------|-------------------------------------|
| Luminous flux LED [lm]                    | 56520                               |
| LED power [W]                             | 258                                 |
| Luminaire luminous flux [lm]              | 47978,4                             |
| Power of luminaire [W]                    | 269,1                               |
| Luminaire's light efficiency [lm/W]       | 178,3                               |
| Color of the light [K]                    | 4000                                |
| CRI                                       | >70                                 |
| SDCM (LED sources)                        | 3                                   |
| Beam angle [°]                            | (C0-C180) / (C90-C270) - 59° / 57,8 |
| Photobiological risk class (IEC/EN 62471) | RG0                                 |
| Protection against electric shock         | I                                   |
| Protection degree                         | IP66                                |
| Voltage                                   | 220240 V, 5060 Hz                   |
| Lifetime of LED sources [h]               | 108000                              |
| Lx/By                                     | L95/B10                             |
| Operating temperature range [°C]          | -40 ÷ 50                            |
| Driver                                    | standard on/off (E)                 |
| Circuit load capacity                     | 3 (B10), 4 (B16), 4 (C10), 7 (C16)  |
|                                           |                                     |

# A graph of light

Luminous flux tolerance +/- 10%. Power tolerance +/- 10%. Technical data may be changed. Photos of the luminaires may differ from reality. Date of last update: 22-08-2025