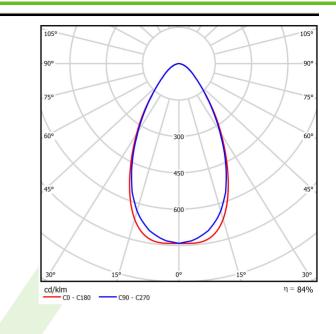

# A graph of light

Luminous flux tolerance +/- 10%. Power tolerance +/- 10%. Technical data may be changed. Photos of the luminaires may differ from reality. Date of last update: 22-08-2025

### Light and electrical data

| Light source             |                    | LED                                 |
|--------------------------|--------------------|-------------------------------------|
| Luminous flux LED [In    | n]                 | 72735                               |
| LED power [W]            |                    | 390                                 |
| Luminaire luminous fl    | ux [lm]            | 61745,2                             |
| Power of luminaire [W    | Ŋ                  | 406,7                               |
| Luminaire's light effici | ency [lm/W]        | 151,8                               |
| Color of the light [K]   |                    | 4000                                |
| CRI                      |                    | >70                                 |
| SDCM (LED sources)       |                    | 3                                   |
| Beam angle [°]           |                    | (C0-C180) / (C90-C270) - 59° / 57,8 |
| Photobiological risk cl  | ass (IEC/EN 62471) | RG0                                 |
| Protection against ele   | ectric shock       | I                                   |
| Protection degree        |                    | IP66                                |
| Voltage                  |                    | 220240 V, 5060 Hz                   |
| Lifetime of LED source   | es [h]             | 108000                              |
| Lx/By                    |                    | L95/B10                             |
| Operating temperatur     | e range [°C]       | -40 ÷ 50                            |
| Driver                   |                    | standard on/off (E)                 |
| Circuit load capacity    |                    | 2 (B10), 4 (B16), 2 (C10), 4 (C16)  |
|                          |                    |                                     |