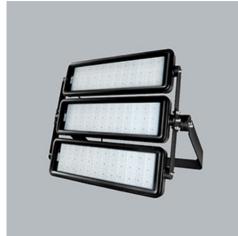

# Description

Numancia Arena delivers high-efficiency lighting for large-scale outdoor spaces, offering efficiency of up to 196 lm/W. Built for extreme temperatures (-40°C to +40°C) and durable with IP66 and IK09 ratings, it ensures reliable performance in challenging environments. Versatile beam options and high-quality optical systems make it a perfect choice for large sports arenas and other outdoor facilities.

# Mechanical data

ш

| Assembly         | mounted on poles                           |
|------------------|--------------------------------------------|
| Material         | aluminum                                   |
| Color            | RAL 9005 (black)                           |
| Diffuser         | PMMA lenses and hardened transparent glass |
| Impact resistant | IK09                                       |
| Weight [kg]      | 13                                         |
| Dimensions [mm]  | 768 x 220 x 140                            |