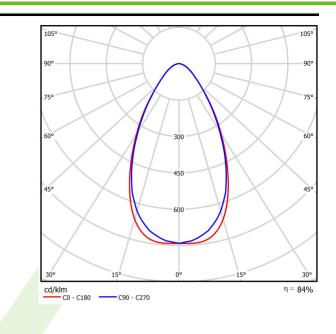

# A graph of light

Luminous flux tolerance +/- 10%. Power tolerance +/- 10%. Technical data may be changed. Photos of the luminaires may differ from reality. Date of last update: 22-08-2025

### Light and electrical data

| Light source                              | LED                                                       |
|-------------------------------------------|-----------------------------------------------------------|
| Luminous flux LED [lm]                    | 56583                                                     |
| LED power [W]                             | 284,1                                                     |
| Luminaire luminous flux [lm]              | 48032,4                                                   |
| Power of luminaire [W]                    | 296,3                                                     |
| Luminaire's light efficiency [lm/W]       | 162,1                                                     |
| Color of the light [K]                    | 4000                                                      |
| CRI                                       | >70                                                       |
| SDCM (LED sources)                        | 3                                                         |
| Beam angle [°]                            | (C0-C180) / (C90-C270) - 59° / 57,8                       |
| Photobiological risk class (IEC/EN 62471) | RG0                                                       |
| Protection against electric shock         | I                                                         |
| Protection degree                         | IP66                                                      |
| Voltage                                   | 220240 V, 5060 Hz                                         |
| Lifetime of LED sources [h]               | 108000                                                    |
| Lx/By                                     | L95/B10                                                   |
| Operating temperature range [°C]          | -40 ÷ 50                                                  |
|                                           |                                                           |
| Driver                                    | standard on/off (E)                                       |
| Driver<br>Circuit load capacity           | standard on/off (E)<br>3 (B10), 4 (B16), 4 (C10), 7 (C16) |