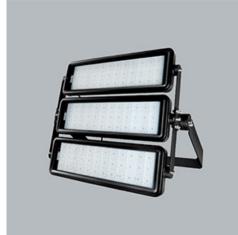

#### Product: NUMANCIA ARENA LED 3x87000 NARROW E IP66 04 740 Index: 19.4399.2F81.04

### Description

Numancia Arena delivers high-efficiency lighting for large-scale outdoor spaces, offering efficiency of up to 196 lm/W. Built for extreme temperatures (-40°C to +40°C) and durable with IP66 and IK09 ratings, it ensures reliable performance in challenging environments. Versatile beam options and high-quality optical systems make it a perfect choice for large sports arenas and other outdoor facilities.

## Mechanical data

ш

| Assembly         | mounted on poles                           |
|------------------|--------------------------------------------|
| Material         | aluminum                                   |
| Color            | RAL 9005 (black)                           |
| Diffuser         | PMMA lenses and hardened transparent glass |
| Impact resistant | IK09                                       |
| Weight [kg]      | 45                                         |
| Dimensions [mm]  | 855 x 764 x 140                            |