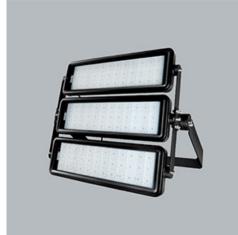

#### Product: NUMANCIA ARENA LED 1x72000 NARROW E IP66 04 740 Index: 19.4399.2481.04

### Description

Numancia Arena delivers high-efficiency lighting for large-scale outdoor spaces, offering efficiency of up to 196 lm/W. Built for extreme temperatures (-40°C to +40°C) and durable with IP66 and IK09 ratings, it ensures reliable performance in challenging environments. Versatile beam options and high-quality optical systems make it a perfect choice for large sports arenas and other outdoor facilities.

## Mechanical data

ш

| Assembly         | mounted on poles                           |
|------------------|--------------------------------------------|
| Material         | aluminum                                   |
| Color            | RAL 9005 (black)                           |
| Diffuser         | PMMA lenses and hardened transparent glass |
| Impact resistant | IK09                                       |
| Weight [kg]      | 13                                         |
| Dimensions [mm]  | 768 x 220 x 140                            |