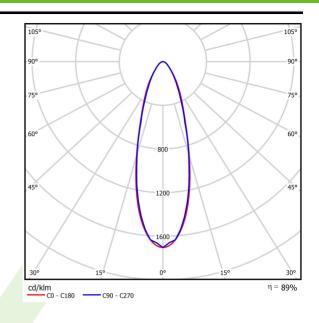

# A graph of light

Luminous flux tolerance +/- 10%. Power tolerance +/- 10%. Technical data may be changed. Photos of the luminaires may differ from reality. Date of last update: 22-08-2025