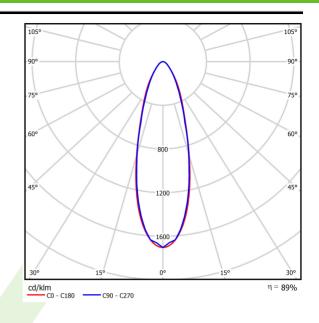

## Light and electrical data

| Light source                              | LED                                  |
|-------------------------------------------|--------------------------------------|
| Luminous flux LED [lm]                    | 56583                                |
| LED power [W]                             | 284,1                                |
| Luminaire luminous flux [lm]              | 50136,3                              |
| Power of luminaire [W]                    | 296,3                                |
| Luminaire's light efficiency [lm/W]       | 169,2                                |
| Color of the light [K]                    | 4000                                 |
| CRI                                       | >70                                  |
| SDCM (LED sources)                        | 3                                    |
| Beam angle [°]                            | (C0-C180) / (C90-C270) - 32,4° / 32° |
| Photobiological risk class (IEC/EN 62471) | RG0                                  |
| Protection against electric shock         | I                                    |
| Protection degree                         | IP66                                 |
| Voltage                                   | 220240 V, 5060 Hz                    |
| Lifetime of LED sources [h]               | 108000                               |
| Lx/By                                     | L95/B10                              |
| Operating temperature range [°C]          | -40 ÷ 50                             |
| Driver                                    | standard on/off (E)                  |
| Circuit load capacity                     | 3 (B10), 4 (B16), 4 (C10), 7 (C16)   |
|                                           |                                      |

# A graph of light

Luminous flux tolerance +/- 10%. Power tolerance +/- 10%. Technical data may be changed. Photos of the luminaires may differ from reality. Date of last update: 22-08-2025