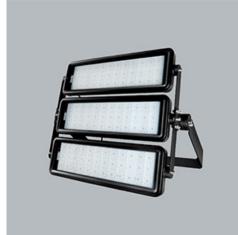

#### Product: NUMANCIA ARENA LED 1x57000 NARROW E IP66 04 740 Index: 19.4399.2381.04

## Description

Numancia Arena delivers high-efficiency lighting for large-scale outdoor spaces, offering efficiency of up to 196 lm/W. Built for extreme temperatures (-40°C to +40°C) and durable with IP66 and IK09 ratings, it ensures reliable performance in challenging environments. Versatile beam options and high-quality optical systems make it a perfect choice for large sports arenas and other outdoor facilities.

### **Mechanical data**

ш

| Assembly         | mounted on poles                           |
|------------------|--------------------------------------------|
| Material         | aluminum                                   |
| Color            | RAL 9005 (black)                           |
| Diffuser         | PMMA lenses and hardened transparent glass |
| Impact resistant | IK09                                       |
| Weight [kg]      | 13                                         |
| Dimensions [mm]  | 768 x 220 x 140                            |