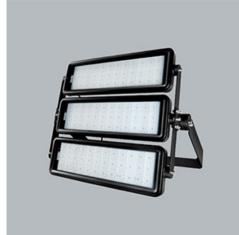

## Description

Numancia Arena delivers high-efficiency lighting for large-scale outdoor spaces, offering efficiency of up to 196 lm/W. Built for extreme temperatures (-40°C to +40°C) and durable with IP66 and IK09 ratings, it ensures reliable performance in challenging environments. Versatile beam options and high-quality optical systems make it a perfect choice for large sports arenas and other outdoor facilities.

## **Mechanical data**

| Assembly         | mounted on poles                           |
|------------------|--------------------------------------------|
| Material         | aluminum                                   |
| Color            | RAL 9005 (black)                           |
| Diffuser         | PMMA lenses and hardened transparent glass |
| Impact resistant | IK09                                       |
| Weight [kg]      | 39                                         |
| Dimensions [mm]  | 820 x 455 x 140                            |