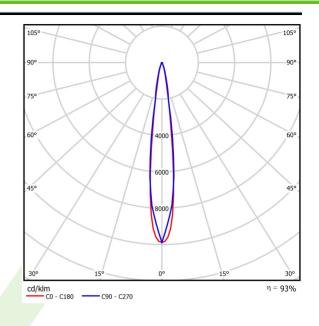

| Light an | d electri | cal data |
|----------|-----------|----------|
|----------|-----------|----------|

| Light source                              | LED                                       |
|-------------------------------------------|-------------------------------------------|
| Luminous flux LED [lm]                    | 113166                                    |
| LED power [W]                             | 568,2                                     |
| Luminaire luminous flux [Im]              | 105732,2                                  |
| Power of luminaire [W]                    | 592,5                                     |
| Luminaire's light efficiency [lm/W]       | 178,5                                     |
| Color of the light [K]                    | 4000                                      |
| CRI                                       | >70                                       |
| SDCM (LED sources)                        | 3                                         |
| Beam angle [°]                            | (C0-C180) / (C90-C270) - 13,6° /<br>14,4° |
| Photobiological risk class (IEC/EN 62471) | RG0                                       |
| Protection against electric shock         | I                                         |
| Protection degree                         | IP66                                      |
| Voltage                                   | 220240 V, 5060 Hz                         |
| Lifetime of LED sources [h]               | 108000                                    |
| Lx/By                                     | L95/B10                                   |
| Operating temperature range [°C]          | -40 ÷ 50                                  |
| Driver                                    | standard on/off (E)                       |
| Circuit load capacity                     | 1 (B10), 2 (B16), 2 (C10), 3 (C16)        |
|                                           |                                           |

## A graph of light

Luminous flux tolerance +/- 10%. Power tolerance +/- 10%. Technical data may be changed. Photos of the luminaires may differ from reality. Date of last update: 22-08-2025