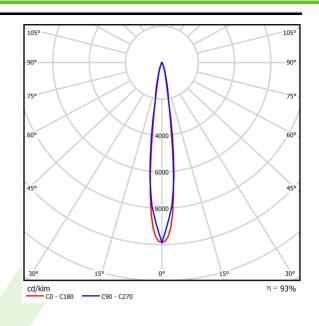

| Light and | electrical | data |
|-----------|------------|------|
|-----------|------------|------|

| Light source<br>Luminous flux LED [Im]<br>LED power [W]<br>Luminaire luminous flux [Im]<br>Power of luminaire [W]<br>Luminaire's light efficiency [Im/W]<br>Color of the light [K]<br>CRI | LED<br>56520<br>258<br>52806,7            |
|-------------------------------------------------------------------------------------------------------------------------------------------------------------------------------------------|-------------------------------------------|
| LED power [W]<br>Luminaire luminous flux [Im]<br>Power of luminaire [W]<br>Luminaire's light efficiency [Im/W]<br>Color of the light [K]<br>CRI                                           | 258<br>52806,7                            |
| Luminaire luminous flux [lm]<br>Power of luminaire [W]<br>Luminaire's light efficiency [lm/W]<br>Color of the light [K]<br>CRI                                                            | 52806,7                                   |
| Power of luminaire [W]<br>Luminaire's light efficiency [Im/W]<br>Color of the light [K]<br>CRI                                                                                            | ,                                         |
| Luminaire's light efficiency [lm/W]<br>Color of the light [K]<br>CRI                                                                                                                      |                                           |
| Color of the light [K]<br>CRI                                                                                                                                                             | 269,1                                     |
| CRI                                                                                                                                                                                       | 196,2                                     |
|                                                                                                                                                                                           | 4000                                      |
| SDCM (LED sourcos)                                                                                                                                                                        | >70                                       |
| SDCM (LED sources)                                                                                                                                                                        | 3                                         |
| Beam angle [°]                                                                                                                                                                            | (C0-C180) / (C90-C270) - 13,6° /<br>14,4° |
| Photobiological risk class (IEC/EN 62471)                                                                                                                                                 | RG0                                       |
| Protection against electric shock                                                                                                                                                         | I                                         |
| Protection degree                                                                                                                                                                         | IP66                                      |
| Voltage                                                                                                                                                                                   | 220240 V, 5060 Hz                         |
| Lifetime of LED sources [h]                                                                                                                                                               | 108000                                    |
| Lx/By                                                                                                                                                                                     | L95/B10                                   |
| Operating temperature range [°C]                                                                                                                                                          | -40 ÷ 50                                  |
| Driver                                                                                                                                                                                    |                                           |
| Circuit load capacity                                                                                                                                                                     | standard on/off (E)                       |

## A graph of light

Luminous flux tolerance +/- 10%. Power tolerance +/- 10%. Technical data may be changed. Photos of the luminaires may differ from reality. Date of last update: 22-08-2025