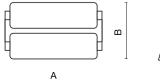

#### **Mechanical data**

| Assembly         | mounted on poles                           |
|------------------|--------------------------------------------|
| Material         | aluminum                                   |
| Color            | RAL 9005 (black)                           |
| Diffuser         | PMMA lenses and hardened transparent glass |
| Impact resistant | IK09                                       |
| Weight [kg]      | 39                                         |
| Dimensions [mm]  | 820 x 455 x 140                            |