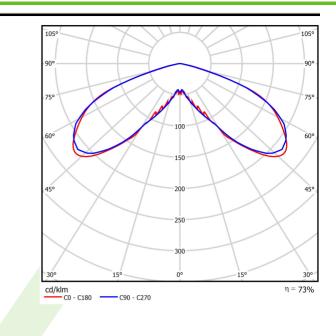

| Light and | electrical | data |
|-----------|------------|------|
|-----------|------------|------|

| Light source                              | LED                                         |
|-------------------------------------------|---------------------------------------------|
| Luminous flux LED [lm]                    | 6028,4                                      |
| LED power [W]                             | 31,1                                        |
| Luminaire luminous flux [lm]              | 4394,7                                      |
| Power of luminaire [W]                    | 34,1                                        |
| Luminaire's light efficiency [lm/W]       | 128,9                                       |
| Color of the light [K]                    | 4000                                        |
| CRI                                       | >70                                         |
| SDCM (LED sources)                        | 3                                           |
| Beam angle [°]                            | (C0-C180) / (C90-C270) - 140,6° /<br>140,8° |
| Photobiological risk class (IEC/EN 62471) | RG0                                         |
| Protection against electric shock         | I                                           |
| Protection degree                         | IP66                                        |
| Voltage                                   | 220240 V, 5060 Hz                           |
| Lifetime of LED sources [h]               | 108000                                      |
| Lx/By                                     | L95/B10                                     |
| Operating temperature range [°C]          | -40 ÷ 50                                    |
| Driver                                    | standard on/off (E)                         |
| Circuit load capacity                     | 6 (B10), 10 (B16), 10 (C10), 17 (C16        |

## A graph of light

Luminous flux tolerance +/- 10%. Power tolerance +/- 10%. Technical data may be changed. Photos of the luminaires may differ from reality. Date of last update: 22-08-2025