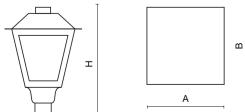

## **Mechanical data**

| Assembly         | mounted on poles                           |
|------------------|--------------------------------------------|
| Material         | aluminum                                   |
| Color            | RAL 9005 (black)                           |
| Diffuser         | PMMA lenses and hardened transparent glass |
| Impact resistant | IK09                                       |
| Dimensions [mm]  | 400 x 400 x 815                            |