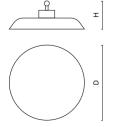

#### Mechanical data

| Assembly         | surface mounted on slings         |
|------------------|-----------------------------------|
| Material         | aluminum                          |
| Color            | RAL 9005 (black)                  |
| Diffuser         | optical system based on PC lenses |
| Impact resistant | IK10                              |
| Dimensions [mm]  | Ø350 x 112                        |