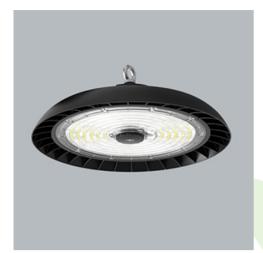

## **Description**

Atena LED Pro is a solution for industrial spaces, combining efficiency of over 200 lm/W, durability, and adaptability. Its aerodynamic design enables passive cooling, while flexible mounting options and accessories like anti-glare systems and motion sensors enhance its versatility. Built to perform in tough conditions with temperatures from -40°C to +40°C, Atena LED Pro is reliable, efficient, and tailored for excellence.

#### **Product information**

| Category | Industrial luminaires                        |
|----------|----------------------------------------------|
| Family   | ATENA LED PRO                                |
| Name     | ATENA LED PRO 40000 OPTICS-120 E IP65 04 840 |
| Index    | 19.4394.3321.04                              |
| EAN      | 5902107636166                                |

#### Mechanical data

| Assembly         | surface mounted on slings         |
|------------------|-----------------------------------|
| Material         | aluminum                          |
| Color            | RAL 9005 (black)                  |
| Diffuser         | optical system based on PC lenses |
| Impact resistant | IK10                              |
| Dimensions [mm]  | Ø350 x 112                        |