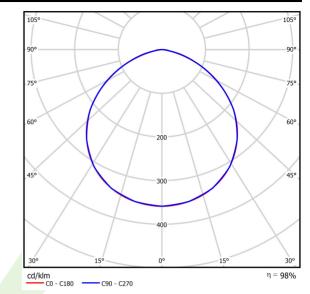

## Light and electrical data

| Light source                              | LED                                 |
|-------------------------------------------|-------------------------------------|
| Luminous flux LED [lm]                    | 40196,7                             |
| LED power [W]                             | 184,2                               |
| Luminaire luminous flux [lm]              | 39392,7                             |
| Power of luminaire [W]                    | 196                                 |
| Luminaire's light efficiency [lm/W]       | 201                                 |
| Color of the light [K]                    | 4000                                |
| CRI                                       | >80                                 |
| SDCM (LED sources)                        | 3                                   |
| Beam angle [°]                            | (C0-C180) - 110,6°                  |
| Photobiological risk class (IEC/EN 62471) | RG0                                 |
| Protection against electric shock         | I                                   |
| Protection degree                         | IP65                                |
| Voltage                                   | 220240 V, 5060 Hz                   |
| Lifetime of LED sources [h]               | 100000                              |
| Lx/By                                     | L80/B10                             |
| Operating temperature range [°C]          | -40 ÷ 40                            |
| Driver                                    | standard on/off (E)                 |
| Circuit load capacity                     | 3 (B10), 6 (B16), 6 (C10), 10 (C16) |

# A graph of light