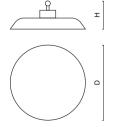

#### Mechanical data

| Assembly         | surface mounted on slings         |
|------------------|-----------------------------------|
| Material         | aluminum                          |
| Color            | RAL 9005 (black)                  |
| Diffuser         | optical system based on PC lenses |
| Impact resistant | IK10                              |
| Dimensions [mm]  | Ø300 x 111                        |