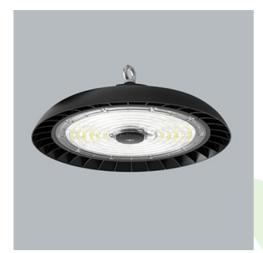

## **Description**

Atena LED Pro is a solution for industrial spaces, combining efficiency of over 200 lm/W, durability, and adaptability. Its aerodynamic design enables passive cooling, while flexible mounting options and accessories like anti-glare systems and motion sensors enhance its versatility. Built to perform in tough conditions with temperatures from -40°C to +40°C, Atena LED Pro is reliable, efficient, and tailored for excellence.

#### Mechanical data

| Assembly         | surface mounted on slings         |
|------------------|-----------------------------------|
| Material         | aluminum                          |
| Color            | RAL 9005 (black)                  |
| Diffuser         | optical system based on PC lenses |
| Impact resistant | IK10                              |
| Dimensions [mm]  | Ø300 x 111                        |