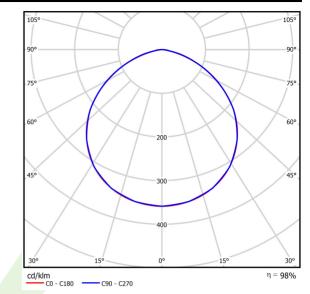

### Light and electrical data

| Light source                              | LED                                 |
|-------------------------------------------|-------------------------------------|
| Luminous flux LED [lm]                    | 30641,3                             |
| LED power [W]                             | 139,7                               |
| Luminaire luminous flux [lm]              | 30028,5                             |
| Power of luminaire [W]                    | 147,5                               |
| Luminaire's light efficiency [lm/W]       | 203,6                               |
| Color of the light [K]                    | 4000                                |
| CRI                                       | >80                                 |
| SDCM (LED sources)                        | 3                                   |
| Beam angle [°]                            | (C0-C180) - 110,6°                  |
| Photobiological risk class (IEC/EN 62471) | RG0                                 |
| Protection against electric shock         | I                                   |
| Protection degree                         | IP65                                |
| Voltage                                   | 220240 V, 5060 Hz                   |
| Lifetime of LED sources [h]               | 100000                              |
| Lx/By                                     | L80/B10                             |
| Operating temperature range [°C]          | -40 ÷ 40                            |
| Driver                                    | DIM DALI (EDD)                      |
| Circuit load capacity                     | 5 (B10), 9 (B16), 9 (C10), 15 (C16) |

# A graph of light