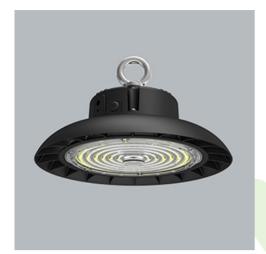

## **Description**

Atena LED Pro is a solution for industrial spaces, combining efficiency of over 200 lm/W, durability, and adaptability. Its aerodynamic design enables passive cooling, while flexible mounting options and accessories like anti-glare systems and motion sensors enhance its versatility. Built to perform in tough conditions with temperatures from -40°C to +40°C, Atena LED Pro is reliable, efficient, and tailored for excellence.

#### Mechanical data

| Assembly         | surface mounted on slings         |
|------------------|-----------------------------------|
| Material         | aluminum                          |
| Color            | RAL 9005 (black)                  |
| Diffuser         | optical system based on PC lenses |
| Impact resistant | IK10                              |
| Dimensions [mm]  | Ø260 x 108                        |