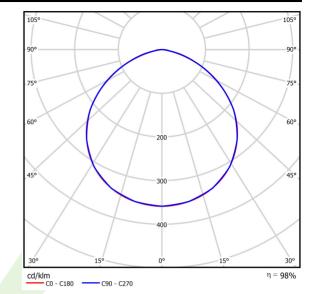

## Light and electrical data

| Light source                              | LED                                   |
|-------------------------------------------|---------------------------------------|
| Luminous flux LED [lm]                    | 20567,7                               |
| LED power [W]                             | 92,7                                  |
| Luminaire luminous flux [lm]              | 20156,3                               |
| Power of luminaire [W]                    | 100                                   |
| Luminaire's light efficiency [lm/W]       | 201,6                                 |
| Color of the light [K]                    | 4000                                  |
| CRI                                       | >80                                   |
| SDCM (LED sources)                        | 3                                     |
| Beam angle [°]                            | (C0-C180) - 110,6°                    |
| Photobiological risk class (IEC/EN 62471) | RG0                                   |
| Protection against electric shock         | I                                     |
| Protection degree                         | IP65                                  |
| Voltage                                   | 220240 V, 5060 Hz                     |
| Lifetime of LED sources [h]               | 100000                                |
| Lx/By                                     | L80/B10                               |
| Operating temperature range [°C]          | -40 ÷ 40                              |
| Driver                                    | DIM DALI (EDD)                        |
| Circuit load capacity                     | 9 (B10), 15 (B16), 15 (C10), 25 (C16) |

# A graph of light