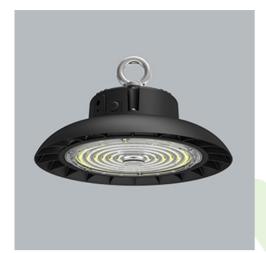

## **Description**

Atena LED Pro is a solution for industrial spaces, combining efficiency of over 200 lm/W, durability, and adaptability. Its aerodynamic design enables passive cooling, while flexible mounting options and accessories like anti-glare systems and motion sensors enhance its versatility. Built to perform in tough conditions with temperatures from -40°C to +40°C, Atena LED Pro is reliable, efficient, and tailored for excellence.

#### Mechanical data

| Assembly         | surface mounted on slings         |
|------------------|-----------------------------------|
| Material         | aluminum                          |
| Color            | RAL 9005 (black)                  |
| Diffuser         | optical system based on PC lenses |
| Impact resistant | IK10                              |
| Dimensions [mm]  | Ø260 x 108                        |