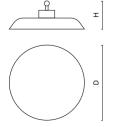

#### Mechanical data

| Assembly         | surface mounted on slings         |
|------------------|-----------------------------------|
| Material         | aluminum                          |
| Color            | RAL 9005 (black)                  |
| Diffuser         | optical system based on PC lenses |
| Impact resistant | IK10                              |
| Dimensions [mm]  | Ø260 x 108                        |