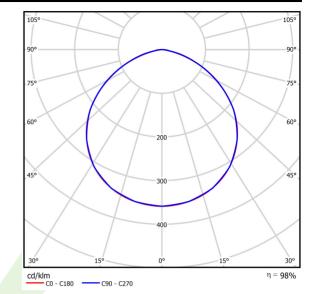

## Light and electrical data

| Light source                              | LED                                   |
|-------------------------------------------|---------------------------------------|
| Luminous flux LED [lm]                    | 20567,7                               |
| LED power [W]                             | 92,7                                  |
| Luminaire luminous flux [lm]              | 20156,3                               |
| Power of luminaire [W]                    | 100                                   |
| Luminaire's light efficiency [lm/W]       | 201,6                                 |
| Color of the light [K]                    | 4000                                  |
| CRI                                       | >80                                   |
| SDCM (LED sources)                        | 3                                     |
| Beam angle [°]                            | (C0-C180) - 110,6°                    |
| Photobiological risk class (IEC/EN 62471) | RG0                                   |
| Protection against electric shock         | I                                     |
| Protection degree                         | IP65                                  |
| Voltage                                   | 220240 V, 5060 Hz                     |
| Lifetime of LED sources [h]               | 100000                                |
| Lx/By                                     | L80/B10                               |
| Operating temperature range [°C]          | -40 ÷ 40                              |
| Driver                                    | standard on/off (E)                   |
| Circuit load capacity                     | 9 (B10), 15 (B16), 15 (C10), 25 (C16) |

# A graph of light