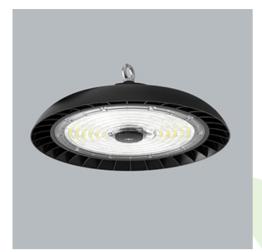

## **Description**

Atena LED Pro is a solution for industrial spaces, combining efficiency of over 200 lm/W, durability, and adaptability. Its aerodynamic design enables passive cooling, while flexible mounting options and accessories like anti-glare systems and motion sensors enhance its versatility. Built to perform in tough conditions with temperatures from -40°C to +40°C, Atena LED Pro is reliable, efficient, and tailored for excellence.

### Mechanical data

| Assembly         | surface mounted on slings         |
|------------------|-----------------------------------|
| Material         | aluminum                          |
| Color            | RAL 9005 (black)                  |
| Diffuser         | optical system based on PC lenses |
| Impact resistant | IK10                              |
| Dimensions [mm]  | Ø350 x 112                        |