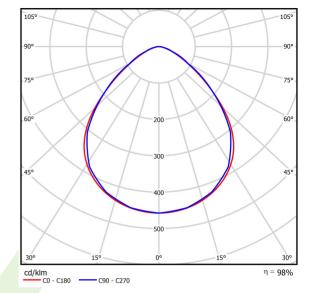

## Light and electrical data

| Light source                                 | LED                                       |
|----------------------------------------------|-------------------------------------------|
| Luminous flux LED [lm]                       | 40196,7                                   |
| LED power [W]                                | 184,2                                     |
| Luminaire luminous flux [lm]                 | 39392,7                                   |
| Power of luminaire [W]                       | 196                                       |
| Luminaire's light efficiency [lm/W]          | 201                                       |
| Color of the light [K]                       | 4000                                      |
| CRI                                          | >80                                       |
| SDCM (LED sources)                           | 3                                         |
| Beam angle [°]                               | (C0-C180) / (C90-C270) - 94,6° /<br>93,6° |
| Photobiological risk class (IEC/EN<br>62471) | RG0                                       |
| Protection against electric shock            | I                                         |
| Protection degree                            | IP65                                      |
| Voltage                                      | 220240 V, 5060 Hz                         |
| Lifetime of LED sources [h]                  | 100000                                    |
| Lx/By                                        | L80/B10                                   |
| Operating temperature range [°C]             | -40 ÷ 40                                  |
| Driver                                       | DIM DALI (EDD)                            |
| Circuit load capacity                        | 3 (B10), 6 (B16), 6 (C10), 10 (C16)       |

# A graph of light