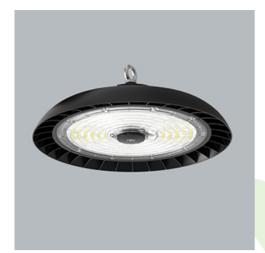

### **Description**

Atena LED Pro is a solution for industrial spaces, combining efficiency of over 200 lm/W, durability, and adaptability. Its aerodynamic design enables passive cooling, while flexible mounting options and accessories like anti-glare systems and motion sensors enhance its versatility. Built to perform in tough conditions with temperatures from -40°C to +40°C, Atena LED Pro is reliable, efficient, and tailored for excellence.

## Mechanical data

| Assembly         | surface mounted on slings         |
|------------------|-----------------------------------|
| Material         | aluminum                          |
| Color            | RAL 9005 (black)                  |
| Diffuser         | optical system based on PC lenses |
| Impact resistant | IK10                              |
| Dimensions [mm]  | Ø350 x 112                        |