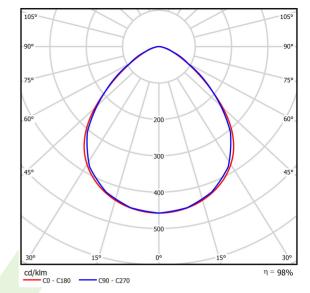

### Light and electrical data

| Light source                              | LED                                       |
|-------------------------------------------|-------------------------------------------|
| Luminous flux LED [lm]                    | 40196,7                                   |
| LED power [W]                             | 184,2                                     |
| Luminaire luminous flux [lm]              | 39392,7                                   |
| Power of luminaire [W]                    | 196                                       |
| Luminaire's light efficiency [lm/W]       | 201                                       |
| Color of the light [K]                    | 4000                                      |
| CRI                                       | >80                                       |
| SDCM (LED sources)                        | 3                                         |
| Beam angle [°]                            | (C0-C180) / (C90-C270) - 94,6° /<br>93,6° |
| Photobiological risk class (IEC/EN 62471) | RG0                                       |
| Protection against electric shock         | I                                         |
| Protection degree                         | IP65                                      |
| Voltage                                   | 220240 V, 5060 Hz                         |
| Lifetime of LED sources [h]               | 100000                                    |
| Lx/By                                     | L80/B10                                   |
| Operating temperature range [°C]          | -40 ÷ 40                                  |
| Driver                                    | standard on/off (E)                       |
| Circuit load capacity                     | 3 (B10), 6 (B16), 6 (C10), 10 (C16)       |

# A graph of light