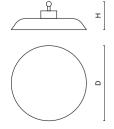

## Mechanical data

| Assembly         | surface mounted on slings         |
|------------------|-----------------------------------|
| Material         | aluminum                          |
| Color            | RAL 9005 (black)                  |
| Diffuser         | optical system based on PC lenses |
| Impact resistant | IK10                              |
| Dimensions [mm]  | Ø350 x 112                        |