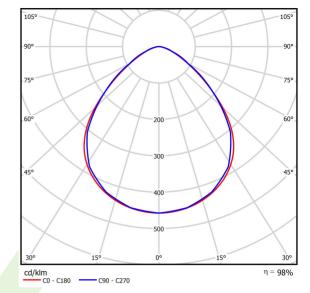

## Light and electrical data

| Light source                              | LED                                       |
|-------------------------------------------|-------------------------------------------|
| Luminous flux LED [lm]                    | 30641,3                                   |
| LED power [W]                             | 139,7                                     |
| Luminaire luminous flux [lm]              | 30028,5                                   |
| Power of luminaire [W]                    | 147,5                                     |
| Luminaire's light efficiency [lm/W]       | 203,6                                     |
| Color of the light [K]                    | 4000                                      |
| CRI                                       | >80                                       |
| SDCM (LED sources)                        | 3                                         |
| Beam angle [°]                            | (C0-C180) / (C90-C270) - 94,6° /<br>93,6° |
| Photobiological risk class (IEC/EN 62471) | RG0                                       |
| Protection against electric shock         | I                                         |
| Protection degree                         | IP65                                      |
| Voltage                                   | 220240 V, 5060 Hz                         |
| Lifetime of LED sources [h]               | 100000                                    |
| Lx/By                                     | L80/B10                                   |
| Operating temperature range [°C]          | -40 ÷ 40                                  |
| Driver                                    | DIM DALI (EDD)                            |
| Circuit load capacity                     | 5 (B10), 9 (B16), 9 (C10), 15 (C16)       |

# A graph of light