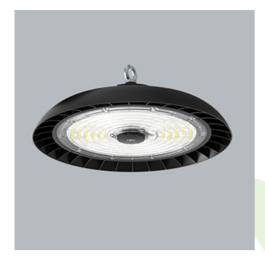

# **Description**

Atena LED Pro is a solution for industrial spaces, combining efficiency of over 200 lm/W, durability, and adaptability. Its aerodynamic design enables passive cooling, while flexible mounting options and accessories like anti-glare systems and motion sensors enhance its versatility. Built to perform in tough conditions with temperatures from -40°C to +40°C, Atena LED Pro is reliable, efficient, and tailored for excellence.

## **Product information**

| Category | Industrial luminaires                         |
|----------|-----------------------------------------------|
| Family   | ATENA LED PRO                                 |
| Name     | ATENA LED PRO 30000 OPTICS-90 EDD IP65 04 840 |
| Index    | 19.4394.2223.04                               |
| EAN      | 5902107636210                                 |

## Mechanical data

| Assembly         | surface mounted on slings         |
|------------------|-----------------------------------|
| Material         | aluminum                          |
| Color            | RAL 9005 (black)                  |
| Diffuser         | optical system based on PC lenses |
| Impact resistant | IK10                              |
| Dimensions [mm]  | Ø300 x 111                        |