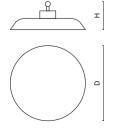

## Mechanical data

| Assembly         | surface mounted on slings         |
|------------------|-----------------------------------|
| Material         | aluminum                          |
| Color            | RAL 9005 (black)                  |
| Diffuser         | optical system based on PC lenses |
| Impact resistant | IK10                              |
| Dimensions [mm]  | Ø300 x 111                        |