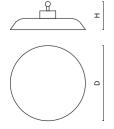

## **Mechanical data**

| Assembly         | surface mounted on slings         |
|------------------|-----------------------------------|
| Material         | aluminum                          |
| Color            | RAL 9005 (black)                  |
| Diffuser         | optical system based on PC lenses |
| Impact resistant | IK10                              |
| Dimensions [mm]  | Ø300 x 111                        |