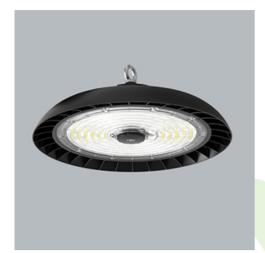

### **Description**

Atena LED Pro is a solution for industrial spaces, combining efficiency of over 200 lm/W, durability, and adaptability. Its aerodynamic design enables passive cooling, while flexible mounting options and accessories like anti-glare systems and motion sensors enhance its versatility. Built to perform in tough conditions with temperatures from -40°C to +40°C, Atena LED Pro is reliable, efficient, and tailored for excellence.

## **Mechanical data**

| Assembly         | surface mounted on slings         |
|------------------|-----------------------------------|
| Material         | aluminum                          |
| Color            | RAL 9005 (black)                  |
| Diffuser         | optical system based on PC lenses |
| Impact resistant | IK10                              |
| Dimensions [mm]  | Ø300 x 111                        |