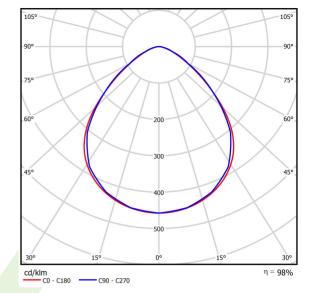

### Light and electrical data

| Light source                              | LED                                       |
|-------------------------------------------|-------------------------------------------|
| Luminous flux LED [lm]                    | 30641,3                                   |
| LED power [W]                             | 139,7                                     |
| Luminaire luminous flux [lm]              | 30028,5                                   |
| Power of luminaire [W]                    | 147,5                                     |
| Luminaire's light efficiency [lm/W]       | 203,6                                     |
| Color of the light [K]                    | 4000                                      |
| CRI                                       | >80                                       |
| SDCM (LED sources)                        | 3                                         |
| Beam angle [°]                            | (C0-C180) / (C90-C270) - 94,6° /<br>93,6° |
| Photobiological risk class (IEC/EN 62471) | RG0                                       |
| Protection against electric shock         | I                                         |
| Protection degree                         | IP65                                      |
| Voltage                                   | 220240 V, 5060 Hz                         |
| Lifetime of LED sources [h]               | 100000                                    |
| Lx/By                                     | L80/B10                                   |
| Operating temperature range [°C]          | -40 ÷ 40                                  |
| Driver                                    | standard on/off (E)                       |
| Circuit load capacity                     | 5 (B10), 9 (B16), 9 (C10), 15 (C16)       |