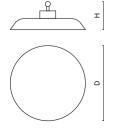

### Mechanical data

| Assembly         | surface mounted on slings         |
|------------------|-----------------------------------|
| Material         | aluminum                          |
| Color            | RAL 9005 (black)                  |
| Diffuser         | optical system based on PC lenses |
| Impact resistant | IK10                              |
| Dimensions [mm]  | Ø260 x 108                        |