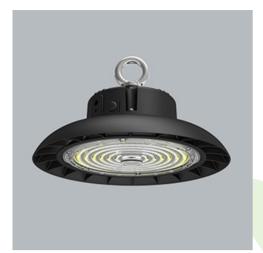

## **Description**

Atena LED Pro is a solution for industrial spaces, combining efficiency of over 200 lm/W, durability, and adaptability. Its aerodynamic design enables passive cooling, while flexible mounting options and accessories like anti-glare systems and motion sensors enhance its versatility. Built to perform in tough conditions with temperatures from -40°C to +40°C, Atena LED Pro is reliable, efficient, and tailored for excellence.

### Mechanical data

| Assembly         | surface mounted on slings         |
|------------------|-----------------------------------|
| Material         | aluminum                          |
| Color            | RAL 9005 (black)                  |
| Diffuser         | optical system based on PC lenses |
| Impact resistant | IK10                              |
| Dimensions [mm]  | Ø260 x 108                        |