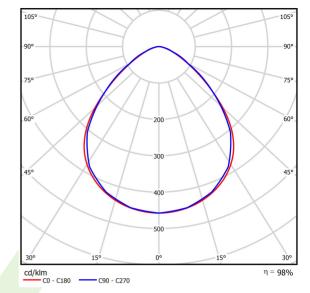

## Light and electrical data

| Light source                              | LED                                       |
|-------------------------------------------|-------------------------------------------|
| Luminous flux LED [lm]                    | 20567,7                                   |
| LED power [W]                             | 92,7                                      |
| Luminaire luminous flux [lm]              | 20156,3                                   |
| Power of luminaire [W]                    | 100                                       |
| Luminaire's light efficiency [lm/W]       | 201,6                                     |
| Color of the light [K]                    | 4000                                      |
| CRI                                       | >80                                       |
| SDCM (LED sources)                        | 3                                         |
| Beam angle [°]                            | (C0-C180) / (C90-C270) - 94,6° /<br>93,6° |
| Photobiological risk class (IEC/EN 62471) | RG0                                       |
| Protection against electric shock         | I                                         |
| Protection degree                         | IP65                                      |
| Voltage                                   | 220240 V, 5060 Hz                         |
| Lifetime of LED sources [h]               | 100000                                    |
| Lx/By                                     | L80/B10                                   |
| Operating temperature range [°C]          | -40 ÷ 40                                  |
| Driver                                    | DIM DALI (EDD)                            |
| Circuit load capacity                     | 9 (B10), 15 (B16), 15 (C10), 25 (C16)     |

# A graph of light