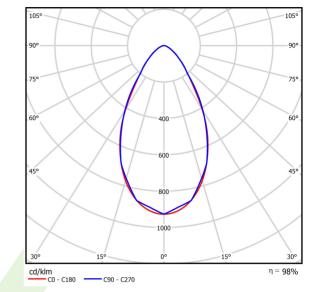

### Light and electrical data

| Light source                              | LED                                   |
|-------------------------------------------|---------------------------------------|
| Luminous flux LED [lm]                    | 20567,7                               |
| LED power [W]                             | 92,7                                  |
| Luminaire luminous flux [lm]              | 20156,3                               |
| Power of luminaire [W]                    | 100                                   |
| Luminaire's light efficiency [lm/W]       | 201,6                                 |
| Color of the light [K]                    | 4000                                  |
| CRI                                       | >80                                   |
| SDCM (LED sources)                        | 3                                     |
| Beam angle [°]                            | (C0-C180) / (C90-C270) - 58,2° / 58°  |
| Photobiological risk class (IEC/EN 62471) | RG0                                   |
| Protection against electric shock         | I                                     |
| Protection degree                         | IP65                                  |
| Voltage                                   | 220240 V, 5060 Hz                     |
| Lifetime of LED sources [h]               | 100000                                |
| Lx/By                                     | L80/B10                               |
| Operating temperature range [°C]          | -40 ÷ 40                              |
| Driver                                    | DIM DALI (EDD)                        |
| Circuit load capacity                     | 9 (B10), 15 (B16), 15 (C10), 25 (C16) |

# A graph of light