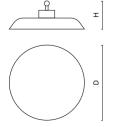

#### Mechanical data

| Assembly         | surface mounted on slings         |
|------------------|-----------------------------------|
| Material         | aluminum                          |
| Color            | RAL 9005 (black)                  |
| Diffuser         | optical system based on PC lenses |
| Impact resistant | IK10                              |
| Dimensions [mm]  | Ø260 x 108                        |