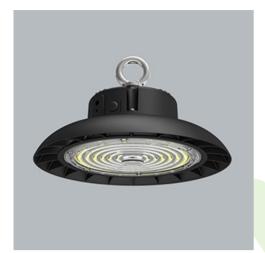

## **Description**

Atena LED Pro is a solution for industrial spaces, combining efficiency of over 200 lm/W, durability, and adaptability. Its aerodynamic design enables passive cooling, while flexible mounting options and accessories like anti-glare systems and motion sensors enhance its versatility. Built to perform in tough conditions with temperatures from -40°C to +40°C, Atena LED Pro is reliable, efficient, and tailored for excellence.

#### Mechanical data

| Assembly         | surface mounted on slings         |
|------------------|-----------------------------------|
| Material         | aluminum                          |
| Color            | RAL 9005 (black)                  |
| Diffuser         | optical system based on PC lenses |
| Impact resistant | IK10                              |
| Dimensions [mm]  | Ø260 x 108                        |