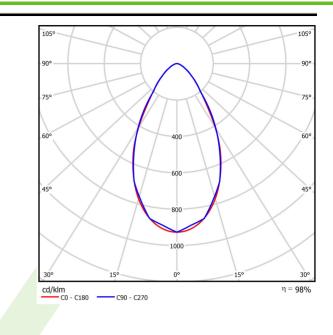

## Light and electrical data

| data | Light source                              | LED                                   |
|------|-------------------------------------------|---------------------------------------|
| uuu  | Luminous flux LED [Im]                    | 20567,7                               |
|      | LED power [W]                             | 92,7                                  |
|      | Luminaire luminous flux [lm]              | 20156,3                               |
|      | Power of luminaire [W]                    | 100                                   |
|      | Luminaire's light efficiency [lm/W]       | 201,6                                 |
|      | Color of the light [K]                    | 4000                                  |
|      | CRI                                       | >80                                   |
|      | SDCM (LED sources)                        | 3                                     |
|      | Beam angle [°]                            | (C0-C180) / (C90-C270) - 58,2° / 58°  |
|      | Photobiological risk class (IEC/EN 62471) | RG0                                   |
|      | Protection against electric shock         | I                                     |
|      | Protection degree                         | IP65                                  |
|      | Voltage                                   | 220240 V, 5060 Hz                     |
|      | Lifetime of LED sources [h]               | 100000                                |
|      | Lx/By                                     | L80/B10                               |
|      | Operating temperature range [°C]          | -40 ÷ 40                              |
|      | Driver                                    | standard on/off (E)                   |
|      | Circuit load capacity                     | 9 (B10), 15 (B16), 15 (C10), 25 (C16) |

# A graph of light

Luminous flux tolerance +/- 10%. Power tolerance +/- 10%. Technical data may be changed. Photos of the luminaires may differ from reality. Date of last update: 22-08-2025