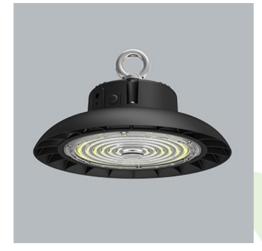

### Description

Atena LED Pro is a solution for industrial spaces, combining efficiency of over 200 lm/W, durability, and adaptability. Its aerodynamic design enables passive cooling, while flexible mounting options and accessories like anti-glare systems and motion sensors enhance its versatility. Built to perform in tough conditions with temperatures from -40°C to +40°C, Atena LED Pro is reliable, efficient, and tailored for excellence.

#### **Mechanical data**

| Assembly         | surface mounted on slings         |
|------------------|-----------------------------------|
| Material         | aluminum                          |
| Color            | RAL 9005 (black)                  |
| Diffuser         | optical system based on PC lenses |
| Impact resistant | IK10                              |
| Dimensions [mm]  | Ø260 x 108                        |