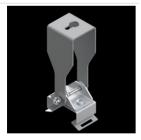

## Accessories

Index 19.3206.0071.21 Name NEPTUN LED V2 UCHWYT REGULOWANY 21 KPL.