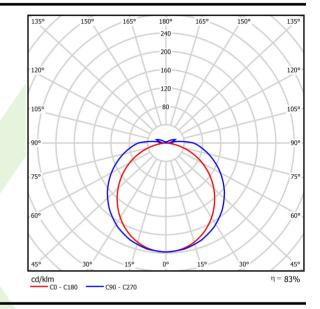

### Light and electrical data

| Light source                              | LED                                         |
|-------------------------------------------|---------------------------------------------|
| Luminous flux LED [Im]                    | 15962,7                                     |
| LED power [W]                             | 89,2                                        |
| Luminaire luminous flux [lm]              | 13223,6                                     |
| Power of luminaire [W]                    | 99,1                                        |
| Luminaire's light efficiency [lm/W]       | 133,4                                       |
| Color of the light [K]                    | 3000                                        |
| CRI                                       | >80                                         |
| SDCM (LED sources)                        | 3                                           |
| Beam angle [°]                            | (C0-C180) / (C90-C270) - 107,2° /<br>134,4° |
| Photobiological risk class (IEC/EN 62471) | RG0                                         |
| Protection against electric shock         | 1                                           |
| Protection degree                         | IP66                                        |
| Voltage                                   | 220240 V, 5060 Hz                           |
| Lifetime of LED sources [h]               | 100000                                      |
| Lx/By                                     | L80/B10                                     |
| Operating temperature range [°C]          | -20 ÷ 40                                    |
| Driver                                    | standard on/off (E)                         |
| Power factor $\cos \phi$                  | >0,95                                       |
| Circuit load capacity                     | 14 (B10), 22 (B16), 14 (C10), 22 (C16)      |
|                                           |                                             |

# A graph of light