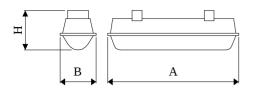

## Mechanical data

| Assembly         | directly mounted to ceiling construction or<br>surface mounted on slings |
|------------------|--------------------------------------------------------------------------|
| Material         | polycarbonate                                                            |
| Color            | RAL 9006 (grey)                                                          |
| Diffuser         | PC (opalescent polycarbonate)                                            |
| Impact resistant | IK10                                                                     |
| Dimensions [mm]  | 1200 x 92 x 60                                                           |