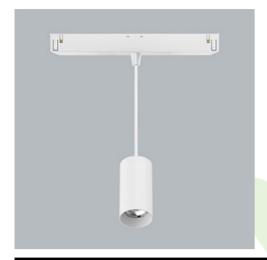

### **Description**

LUXCAN MICRO SUSPENDED TRACK 48V, a compact size yet efficient suspended luminaire designed to deliver minimalist and stylish lighting solution. Installation on 48V low-voltage tracks. This refined cylindrical fixture, made from aluminium, effectively dissipates heat from its high-performance 4 W light source, providing more than 500 lumens of luminous flux. The LUXCAN MICRO SUSPENDED TRACK 48V offers a broad spectrum of versions to cater to any project's unique requirements: available in 2700K, 3000K, or 4000K color temperatures, CRI80 or CRI90, and four beam angles (15°, 24°, 36°, and 50°). For added versatility, this luminaire also comes with DALI dimming capability, allowing to create a range of lighting scenes suitable for residential areas, highend retail stores, or office spaces, ensuring both aesthetic appeal and functional excellence.

## Mechanical data

| Assembly         | mounted on 48 V track, on slings    |
|------------------|-------------------------------------|
| Material         | aluminum                            |
| Color            | RAL 9003 (white)                    |
| Diffuser         | optical system based on PMMA lenses |
| Impact resistant | IK04                                |
| Dimensions [mm]  | Ø33 x 65                            |