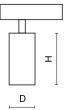

## Mechanical data

| Assembly         | mounted on 48 V track, on slings    |
|------------------|-------------------------------------|
| Material         | aluminum                            |
| Color            | RAL 9003 (white)                    |
| Diffuser         | optical system based on PMMA lenses |
| Impact resistant | IK04                                |
| Dimensions [mm]  | Ø33 x 65                            |