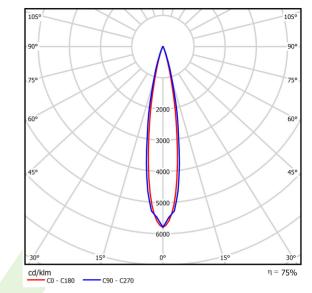

#### Light and electrical data

| Light source                              | LED                                       |
|-------------------------------------------|-------------------------------------------|
| Luminous flux LED [lm]                    | 667,3                                     |
| LED power [W]                             | 4,3                                       |
| Luminaire luminous flux [lm]              | 526,5                                     |
| Power of luminaire [W]                    | 5,4                                       |
| Luminaire's light efficiency [lm/W]       | 97,5                                      |
| Color of the light [K]                    | 4000                                      |
| CRI                                       | >80                                       |
| SDCM (LED sources)                        | 3                                         |
| Beam angle [°]                            | (C0-C180) / (C90-C270) - 17,8° /<br>19,8° |
| Photobiological risk class (IEC/EN 62471) | RG0                                       |
| Protection against electric shock         | III                                       |
| Protection degree                         | IP20                                      |
| Voltage                                   | 48 V DC                                   |
| Lifetime of LED sources [h]               | 100000                                    |
| Lx/By                                     | L80/B10                                   |
| Operating temperature range [°C]          | 5 ÷ 35                                    |
| Driver                                    | standard on/off (E)                       |
| Power factor $\cos \phi$                  | >0,95                                     |
|                                           |                                           |