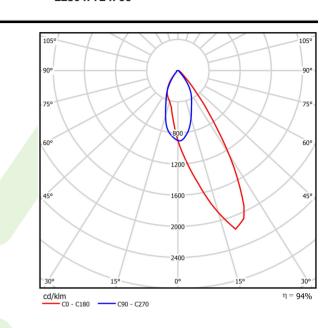

# A graph of light

Luminous flux tolerance +/- 10%. Power tolerance +/- 10%. Technical data may be changed. Photos of the luminaires may differ from reality. Date of last update: 22-08-2025